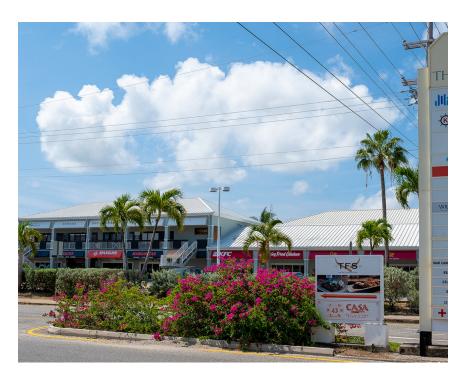

## The Strand - 6000sf of Offices/Medical/Education/Retail

Huge opportunity to own your own facility - Spread over 2 floors, 6000sf of commercial space at a huge discount of less than \$500 per sf on Seven Mile Corridor, massive road frontage onto West Bay Road with incredible branding and signage opportunities. Private elevator access, with ample parking, this well run plaza has low CAM fees and is always in demand.

#### Location:

Seven Mile Corridor