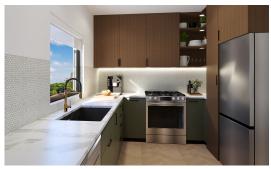

## **Property Details**

- Central AC
- Kitchen
- Microwave
- Sewer

- City Water
- Kitchen area
- Oven: Yes
- Stove: Gas

- Dishwasher
- Living Room
- Refrigerator
- Washer/Dryer: Yes