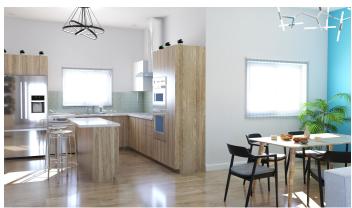

### **Property Details**

- Central AC
- Gym
- Oven: Yes
- Stove: Electric

- Den
- Kitchen area
- Porch: Unscreened
- Washer/Dryer: Yes

- Dishwasher
- Microwave
- Refrigerator