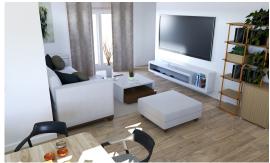

### **Property Details**

- Central AC
- Gym
- Oven: Yes
- Stove: Electric

- Den
- Kitchen area
- Porch: Unscreened
- Washer/Dryer: Yes

- Dishwasher
- Microwave
- Refrigerator