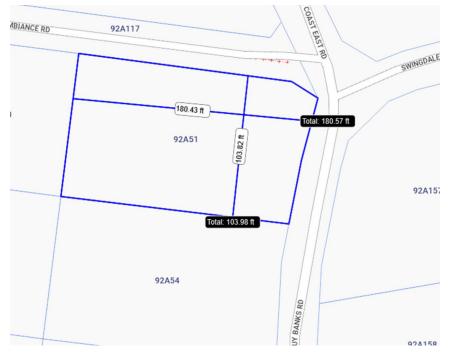

## Point of Sand Large Lot

Sold

Level Lot in Remote and Exclusive Point of Sand Area, With One of the Most Spectacular Beaches in the World. Large Lot at .

Location:

💡 Little Cayman

## Features:

- 🚊 .42 Acres
- 🏠 Garden View
- Little Cayman / Cayman Brac