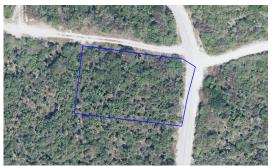

## Point of Sand Large Lot

Sold

Level Lot in Remote and Exclusive Point of Sand Area, With One of the Most Spectacular Beaches in the World. Large Lot at .

Location:

💡 Little Cayman

## Features:

- 🚊 .42 Acres
- 🏠 Garden View
- Little Cayman / Cayman Brac