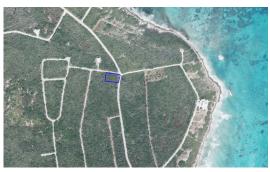

## Point of Sand Large Lot

Sold

Level Lot in Remote and Exclusive Point of Sand Area, With One of the Most Spectacular Beaches in the World. Large Lot at .

Location:

💡 Little Cayman

## Features:

- 🚊 .42 Acres
- 🏠 Garden View
- Little Cayman / Cayman Brac