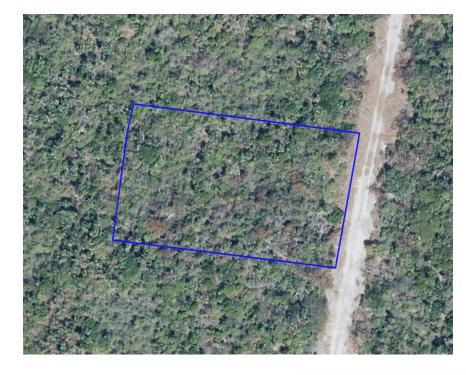

## Point of Sand Large Lot

Current

Level Lot in Remote and Exclusive Point of Sand Area, With One of the Most Spectacular Beaches in the World. Large Lot at .

Location:

💡 Little Cayman

## Features:

- 🚊 .39 Acres
- 🏠 Garden View
- Little Cayman / Cayman Brac

SCAN ME TO FIND OUT MORE

MLS: 417592