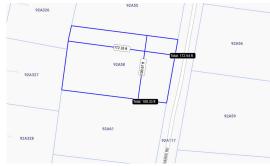

## Point of Sand Large Lot

Current

Level Lot in Remote and Exclusive Point of Sand Area, With One of the Most Spectacular Beaches in the World. Large Lot at .

Location:

💡 Little Cayman

## Features:

- 🚊 .39 Acres
- 🏠 Garden View
- Little Cayman / Cayman Brac

SCAN ME TO FIND OUT MORE

MLS: 417592