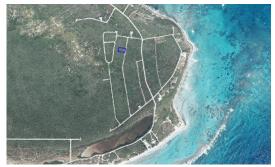

## Point of Sand Large Lot

Current

Level Lot in Remote and Exclusive Point of Sand Area, With One of the Most Spectacular Beaches in the World. Large Lot at .

Location:

💡 Little Cayman

## Features:

- 🚊 .39 Acres
- 🏠 Garden View
- Little Cayman / Cayman Brac

SCAN ME TO FIND OUT MORE

MLS: 417592