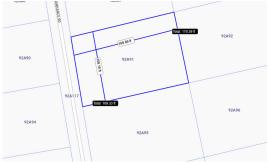

## Point of Sand Large Lot

Current

Level Lot in Remote and Exclusive Point of Sand Area, With One of the Most Spectacular Beaches in the World. Large Lot at .

Location:

💡 Little Cayman

## Features:

- 🚊 .43 Acres
- 🏠 Garden View
- Little Cayman / Cayman Brac