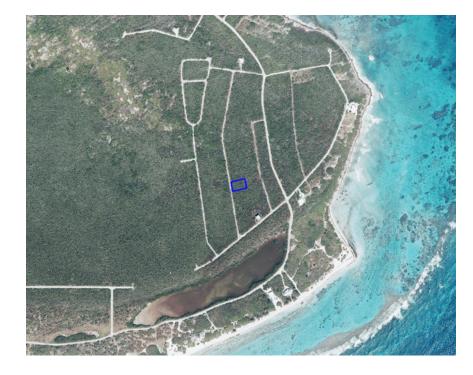

## Point of Sand Large Lot

Current

Level Lot in Remote and Exclusive Point of Sand Area, With One of the Most Spectacular Beaches in the World. Large Lot at .

Location:

💡 Little Cayman

## Features:

- 🚊 .43 Acres
- 🏠 Garden View
- Little Cayman / Cayman Brac