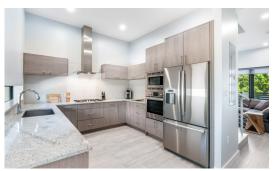

### **Property Details**

- BBQ
- Disposal
- Kitchen
- Microwave
- Patio
- Porch: Screened
- Storm Windows
- Washer/Dryer: Yes

- Dining Area
- Fence
- Kitchen area
- Multi-Zone AC
- Pickle ball court
- Refrigerator
- Stove: Gas

- Dishwasher
- Furnished: Yes
- Living Room
- Oven: Electric
- Pool
- Septic
- Tennis