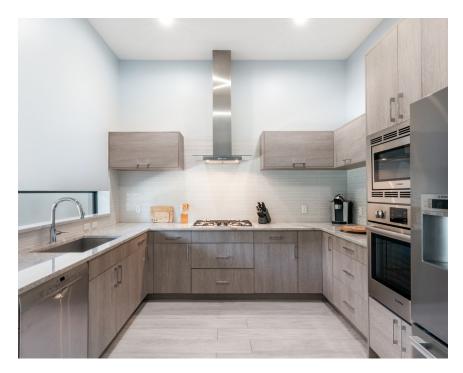

### VELA 80 - Ability to convert to 3 bed

Nestled in the heart of Vela, this meticulously cared for 2-bedroom, 3. 5-bathroom townhome exudes a sense of freshness and modernity.

### **Property Details**

- BBQ
- Disposal
- Kitchen
- Microwave
- Patio
- Porch: Screened
- Storm Windows
- Washer/Dryer: Yes

- Dining Area
- Fence
- Kitchen area
- Multi-Zone AC
- Pickle ball court
- Refrigerator
- Stove: Gas

- Dishwasher
- Furnished: Yes
- Living Room
- Oven: Electric
- Pool
- Septic
- Tennis