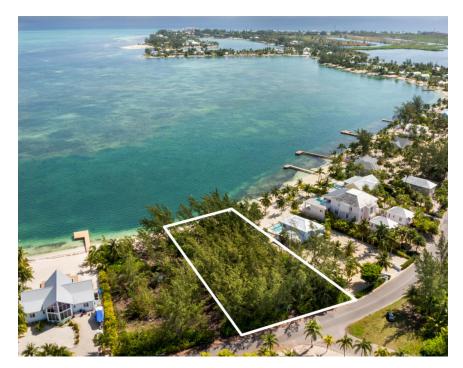

### RARE & LARGE Ocean Front Parcel in Kaibo

RARE LARGE OCEANFRONT PARCEL IN THE COVETED STARFISH POINT / KAIBO AREA OF RUM POINT. Nestled along the pristine shores of the Kaibo neighborhood at Starfish Point, this expansive parcel of land offers an unparalleled opportunity to craft your ideal property or vacation getaway.

#### **Features:**

- **a** 0.66 Acres
- Beach Front, Water Front
- A Low Density Residential

MLS: 417618

Nick Dibb
Sales Associate
nick.dibb@remax.ky
+1 (345) 233 5335

James Bovell
Broker / Owner
james.bovell@remax.ky
+1 (345) 945 4000