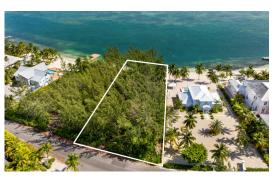

### RARE & LARGE Ocean Front Parcel in Kaibo

RARE LARGE OCEANFRONT PARCEL IN THE COVETED STARFISH POINT / KAIBO AREA OF RUM POINT. Nestled along the pristine shores of the Kaibo neighborhood at Starfish Point, this expansive parcel of land offers an unparalleled opportunity to craft your ideal property or vacation getaway.

#### **Features:**

- **a** 0.66 Acres
- Beach Front, Water Front
- A Low Density Residential

MLS: 417618

Nick Dibb
Sales Associate
nick.dibb@remax.ky
+1 (345) 233 5335

James Bovell
Broker / Owner
james.bovell@remax.ky
+1 (345) 945 4000