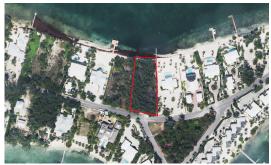

### RARE & LARGE Ocean Front Parcel in Kaibo

RARE LARGE OCEANFRONT PARCEL IN THE COVETED STARFISH POINT / KAIBO AREA OF RUM POINT. Nestled along the pristine shores of the Kaibo neighborhood at Starfish Point, this expansive parcel of land offers an unparalleled opportunity to craft your ideal property or vacation getaway.

#### **Features:**

- **a** 0.66 Acres
- Beach Front, Water Front
- A Low Density Residential

MLS: 417618

Nick Dibb
Sales Associate
nick.dibb@remax.ky
+1 (345) 233 5335

James Bovell
Broker / Owner
james.bovell@remax.ky
+1 (345) 945 4000