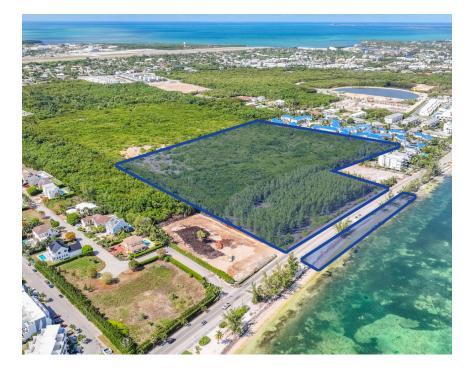

## LANDMARK SOUTH SOUND BEACHFRONT ACREAGE (21.5 Acres)

Current

Introducing one of the last available extra large development sites in South Sound, Grand Cayman. Over twenty acres of pristine land including nearly 600 feet of beach and road frontage - the opportunities are truly unlimited.

#### Features:

- 🏛 21.5083 Acres
- Beach Front, Beach View, Inland
- 🚑 Low Density Residential

SCAN ME TO FIND OUT MORE

MLS: 417666