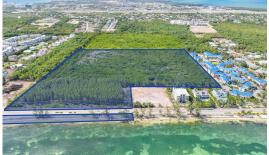

## LANDMARK SOUTH SOUND BEACHFRONT ACREAGE (21.5 Acres)

Current

Introducing one of the last available extra large development sites in South Sound, Grand Cayman. Over twenty acres of pristine land including nearly 600 feet of beach and road frontage - the opportunities are truly unlimited.

#### Features:

- 🏛 21.5083 Acres
- Beach Front, Beach View, Inland
- 🚑 Low Density Residential

SCAN ME TO FIND OUT MORE

MLS: 417666