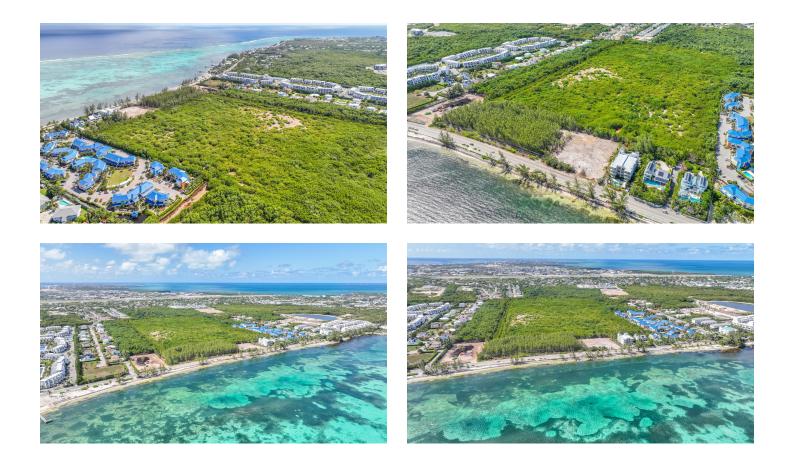

## LANDMARK SOUTH SOUND BEACHFRONT ACREAGE (21.5 Acres)

Current

Introducing one of the last available extra large development sites in South Sound, Grand Cayman. Over twenty acres of pristine land including nearly 600 feet of beach and road frontage - the opportunities are truly unlimited.

#### Features:

- 🏛 21.5083 Acres
- Beach Front, Beach View, Inland
- 🚑 Low Density Residential

SCAN ME TO FIND OUT MORE

MLS: 417666