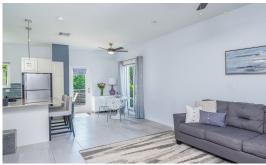

### **Property Details**

- City Water
- Fence
- Kitchen
- Microwave
- Porch: Unscreened
- Split AC
- Washer/Dryer: Yes

- Dining Area
- Furnished: Yes
- Kitchen area
- Oven: Electric
- Refrigerator
- Stories: 2

- Dishwasher
- **Hurricane Shutters**
- Living Room
- Patio
- Septic
- Stove: Electric

2