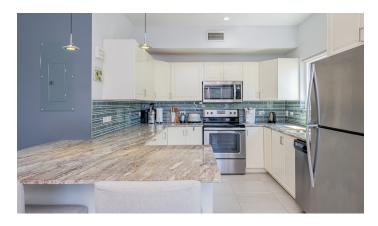

### **Property Details**

- City Water
- Fence
- Kitchen
- Microwave
- Porch: Unscreened
- Split AC
- Washer/Dryer: Yes

- Dining Area
- Furnished: Yes
- Kitchen area
- Oven: Electric
- Refrigerator
- Stories: 2

- Dishwasher
- **Hurricane Shutters**
- Living Room
- Patio
- Septic
- Stove: Electric

2