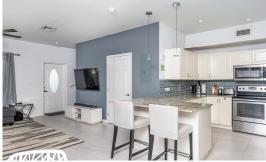

### **Property Details**

- City Water
- Fence
- Kitchen
- Microwave
- Porch: Unscreened
- Split AC
- Washer/Dryer: Yes

- Dining Area
- Furnished: Yes
- Kitchen area
- Oven: Electric
- Refrigerator
- Stories: 2

- Dishwasher
- **Hurricane Shutters**
- Living Room
- Patio
- Septic
- Stove: Electric

2