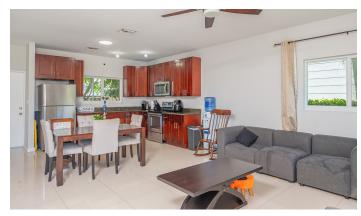

#### **Property Details**

- Cable TV
- Family Room
- Kitchen area
- Oven: Yes
- Porch: Screened
- Short Term Rentals
- Storm Windows

- Dining Area
- Furnished: Yes
- Long Term Rentals
- Patio
- Refrigerator
- Split AC
- Stove: Induction

- Dishwasher
- Kitchen
- Microwave
- Pool
- Septic
- Stories: 2
- Washer/Dryer: Yes