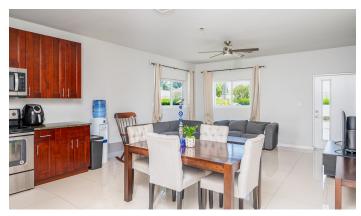

#### **Property Details**

- Cable TV
- Family Room
- Kitchen area
- Oven: Yes
- Porch: Screened
- Short Term Rentals
- Storm Windows

- Dining Area
- Furnished: Yes
- Long Term Rentals
- Patio
- Refrigerator
- Split AC
- Stove: Induction