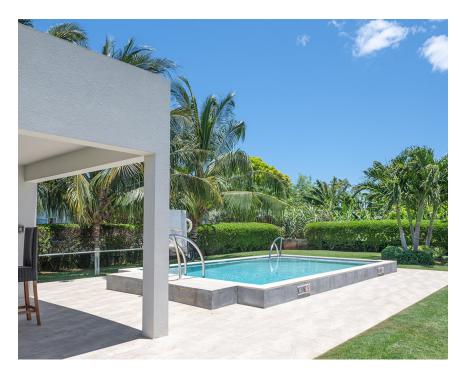

## Contemporary 2 - Bed | 2.5 Bath Prospect Apartment

Welcome to your new home on one of Prospect's most sought-after streets, where you'll find great neighbors and a welcoming community. This charming 2-bedroom, 2.

#### **Features:**

- 💢 1147 Sq Ft.
- 2 Bedrooms
- 2.5 Bathrooms
- **Garden View,Inland**
- Condominium
- **2019**

MLS: 417819

Peter MacKenzie
Sales Associate
peter.mackenzie@remax.ky
+1 (345) 233 5313

- Dishwasher
- Kitchen
- Microwave
- Pool
- Septic
- Stories: 2
- Washer/Dryer: Yes