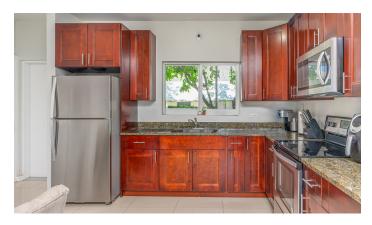

#### **Property Details**

- Cable TV
- Family Room
- Kitchen area
- Oven: Yes
- Porch: Screened
- Short Term Rentals
- Storm Windows

- Dining Area
- Furnished: Yes
- Long Term Rentals
- Patio
- Refrigerator
- Split AC
- Stove: Induction

- Dishwasher
- Kitchen
- Microwave
- Pool
- Septic
- Stories: 2
- Washer/Dryer: Yes