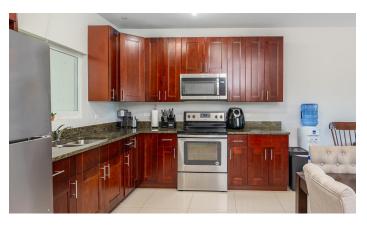

#### **Property Details**

- Cable TV
- Family Room
- Kitchen area
- Oven: Yes
- Porch: Screened
- Short Term Rentals
- Storm Windows

- Dining Area
- Furnished: Yes
- Long Term Rentals
- Patio
- Refrigerator
- Split AC
- Stove: Induction

- Dishwasher
- Kitchen
- Microwave
- Pool
- Septic
- Stories: 2
- Washer/Dryer: Yes