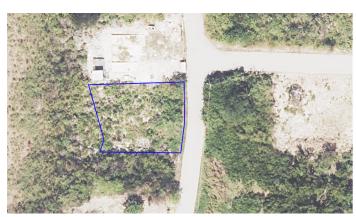

## **Splendid View House Lot**

Current

Splendid View House Lot

Location:

🦁 North Side

## **Features:**

- 🟛 .2295 Acres
- 🏠 Garden View
- 🔒 Med Density Residential

SCAN ME TO FIND OUT MORE

MLS: 417821

Jacqueline Ziemniak

Sales Associate jacqueline.ziemniak@remax.ky +1 (345) 233 51111 Breast Cancer &