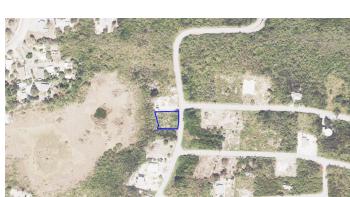

## **Splendid View House Lot**

Current

Splendid View House Lot

Location:

🦁 North Side

## **Features:**

- 🟛 .2295 Acres
- 🏠 Garden View
- 🔒 Med Density Residential

SCAN ME TO FIND OUT MORE

MLS: 417821

Jacqueline Ziemniak

Sales Associate jacqueline.ziemniak@remax.ky +1 (345) 233 51111 Breast Cancer &