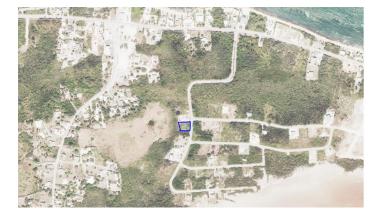

## **Splendid View House Lot**

Current

Splendid View House Lot

Location:

🦁 North Side

## **Features:**

- 🟛 .2295 Acres
- 🏠 Garden View
- 🔒 Med Density Residential

SCAN ME TO FIND OUT MORE

MLS: 417821

Jacqueline Ziemniak

Sales Associate jacqueline.ziemniak@remax.ky +1 (345) 233 51111 Breast Cancer &