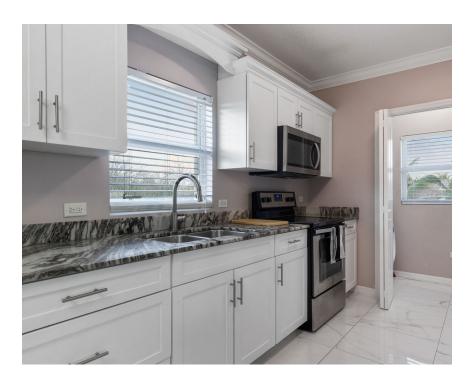

#### **Property Details**

- Cable TV
- Dining Area
- Kitchen
- Oven: Electric
- Septic
- Washer/Dryer: Yes

- Central AC
- Family Room
- Kitchen area
- Patio
- Stories: 1

- City Water
- Furnished: Yes
- Microwave
- Refrigerator
- Stove: Electric