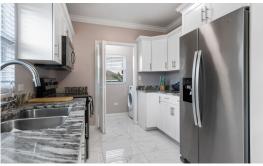

#### **Property Details**

- Cable TV
- Dining Area
- Kitchen
- Oven: Electric
- Septic
- Washer/Dryer: Yes

- Central AC
- Family Room
- Kitchen area
- Patio
- Stories: 1

- City Water
- Furnished: Yes
- Microwave
- Refrigerator
- Stove: Electric