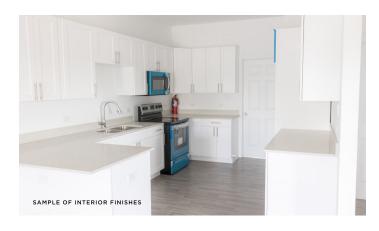

### **Property Details**

- Central AC
- Dining Area
- Kitchen area
- Oven: Electric
- Stories: 1
- Washer/Dryer: Yes

- City Water
- Dishwasher
- Living Room
- Refrigerator
- Storm Windows

- Den
- Kitchen
- Microwave
- Septic
- Stove: Electric