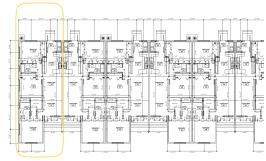

### **Features:**

- 💢 1200 Sq Ft.
- 2 Bedrooms
- 🚇 2 Bathrooms
- 😭 Garden View,Inland
- Condominium
- **2025**

MLS: 417894

Alan O'Connell
Sales Associate
alan.oconnell@remax.ky
+1 (345) 233 5222

### **Property Details**

- Central AC
- Dining Area
- Kitchen area
- Oven: Electric
- Stories: 1
- Washer/Dryer: Yes

- City Water
- Dishwasher
- Living Room
- Refrigerator
- Storm Windows

- Den
- Kitchen
- Microwave
- Septic
- Stove: Electric

### **Additional Information**

| Furnished    | No    | Title            | The Landing Corner Unit - Pre-Construction | Class       | Pre-Construction |
|--------------|-------|------------------|--------------------------------------------|-------------|------------------|
| Construction | Block | Land Certificate | Not Issued                                 | Floor Level | 1                |
| Stories      | 1     | Foundation       | Slab                                       | Strata #    | TBD              |