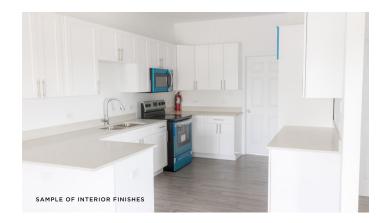

#### **Features:**

💢 1200 Sq Ft.

2 Bedrooms

2 Bathrooms

🔐 Garden View,Inland

🔒 Condominium

**2025** 

MLS: 417895

### **Property Details**

- Central AC
- Dining Area
- Kitchen area
- Oven: Electric
- Stories: 1
- Washer/Dryer: Yes

- City Water
- Dishwasher
- Living Room
- Refrigerator
- Storm Windows

- Den
- Kitchen
- Microwave
- Septic
- Stove: Electric