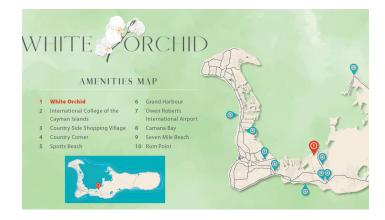

## White Orchid - New Savannah Community - L2

Introducing the newest single family home community in peaceful Savannah, White Orchid. Located off Hirst Road, this 38 lot community will be highly sought after.

#### Location:

Savannah