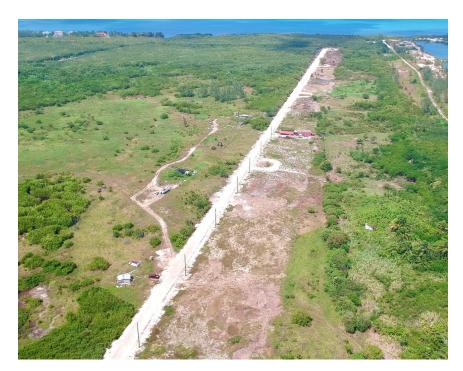

## White Orchid - New Savannah Community - L3

Introducing the newest single family home community in peaceful Savannah, White Orchid. Located off Hirst Road, this 38 lot community will be highly sought after.

#### Location:

Savannah

#### **Features:**

- 💢 15600 Sq Ft.
- **a** .3581 Acres
- **Garden View,Inland**
- 🔒 Low Density Residential

MLS: 417834

Marques Riddick
Sales Associate
marques.riddick@remax.ky
+1 (345) 233 5000

Mark Gaus
Sales Associate
markgaus@remaxky
+1 (345) 946 9961