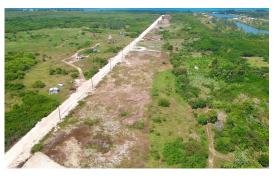

## White Orchid - New Savannah Community - L6

Introducing the newest single family home community in peaceful Savannah, White Orchid. Located off Hirst Road, this 38 lot community will be highly sought after.

#### Location:

Savannah

#### **Features:**

- 💢 15000 Sq Ft.
- **a** .3443 Acres
- **Garden View,Inland**
- 🔒 Low Density Residential

MLS: 417837

Marques Riddick
Sales Associate
marques.riddick@remax.ky
+1 (345) 233 5000

Mark Gaus
Sales Associate
markgaus@remaxky
+1 (345) 946 9961