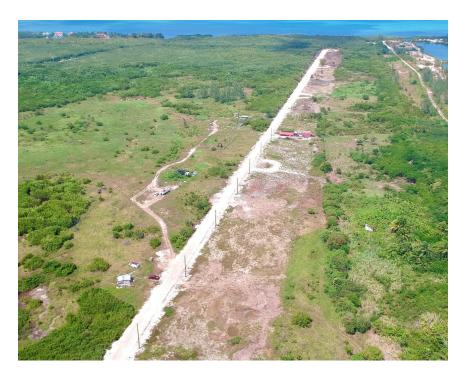

## White Orchid - New Savannah Community - L6

Introducing the newest single family home community in peaceful Savannah, White Orchid. Located off Hirst Road, this 38 lot community will be highly sought after.

#### Location:

Savannah

#### **Features:**

- 💢 15000 Sq Ft.
- **a** .3443 Acres
- **Garden View,Inland**
- 🔒 Low Density Residential

MLS: 417837

Marques Riddick
Sales Associate
marques.riddick@remax.ky
+1 (345) 233 5000

Mark Gaus
Sales Associate
markgaus@remaxky
+1 (345) 946 9961