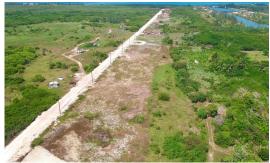

## White Orchid - New Savannah Community - L7

Introducing the newest single family home community in peaceful Savannah, White Orchid. Located off Hirst Road, this 38 lot community will be highly sought after.

#### Location:

Savannah

#### **Features:**

- 💢 14860 Sq Ft.
- **≘** .3411 Acres
- Garden View,Inland
- A Low Density Residential

MLS: 417838

Marques Riddick
Sales Associate
marques.riddick@remax.ky
+1 (345) 233 5000

Mark Gaus
Sales Associate
markgaus@remaxky
+1 (345) 946 9961