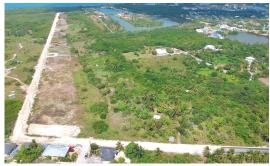

## White Orchid - New Savannah Community - L7

Introducing the newest single family home community in peaceful Savannah, White Orchid. Located off Hirst Road, this 38 lot community will be highly sought after.

#### Location:

Savannah

#### **Features:**

- 💢 14860 Sq Ft.
- **≘** .3411 Acres
- Garden View,Inland
- A Low Density Residential

MLS: 417838

Marques Riddick
Sales Associate
marques.riddick@remax.ky
+1 (345) 233 5000

Mark Gaus
Sales Associate
markgaus@remaxky
+1 (345) 946 9961