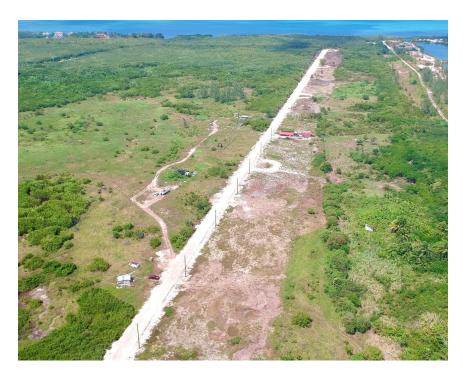

## White Orchid - New Savannah Community - L7

Introducing the newest single family home community in peaceful Savannah, White Orchid. Located off Hirst Road, this 38 lot community will be highly sought after.

#### Location:

Savannah

#### **Features:**

- 💢 14860 Sq Ft.
- **≘** .3411 Acres
- Garden View,Inland
- A Low Density Residential

MLS: 417838

Marques Riddick
Sales Associate
marques.riddick@remax.ky
+1 (345) 233 5000

Mark Gaus
Sales Associate
markgaus@remaxky
+1 (345) 946 9961