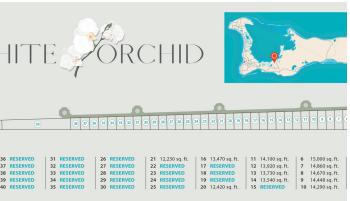

## White Orchid - New Savannah Community - L8

Introducing the newest single family home community in peaceful Savannah, White Orchid. Located off Hirst Road, this 38 lot community will be highly sought after.

#### **Features:**

- 🔼 14670 Sq Ft.
- **a** .3367 Acres
- 🔒 Low Density Residential

MLS: 417839

Marques Riddick
Sales Associate
marques.riddick@remax.ky
+1 (345) 233 5000

Mark Gaus
Sales Associate
markgaus@remaxky
+1 (345) 946 9961