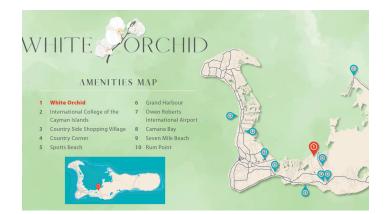

# White Orchid - New Savannah Community - L14

Current

Introducing the newest single family home community in peaceful Savannah, White Orchid. Located off Hirst Road, this 38 lot community will be highly sought after.

Location:

💡 Savannah