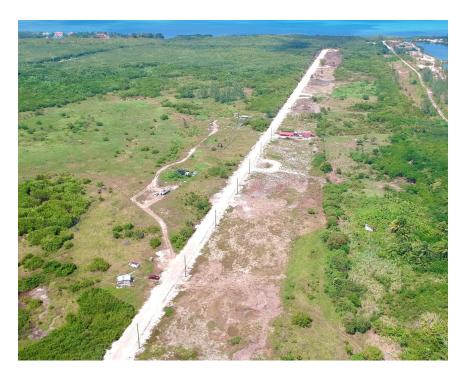

## White Orchid - New Savannah Community - L16

Introducing the newest single family home community in peaceful Savannah, White Orchid. Located off Hirst Road, this 38 lot community will be highly sought after.

#### Location:

Savannah

#### **Features:**

- 💢 13470 Sq Ft.
- **≘** .3092 Acres
- A Low Density Residential

MLS: 417844

Marques Riddick
Sales Associate
marques.riddick@remax.ky
+1 (345) 233 5000

Mark Gaus
Sales Associate
markgaus@remaxky
+1 (345) 946 9961