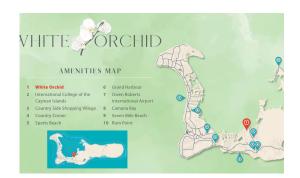

-ITE

## White Orchid - New Savannah Community - L21







Introducing the newest single family home community in peaceful Savannah, White Orchid. Located off Hirst Road, this 38 lot community will be highly sought after.

Location:

🦁 Savannah

## Features:

- 💢 12230 Sq Ft.
- 🟛 .2807 Acres
- 🏠 Garden View,Inland
- 🔒 Low Density Residential



SCAN ME TO FIND OUT MORE

MLS: 417846



## Marques Riddick

Sales Associate marques.riddick@remax.ky +1 (345) 233 5000



Mark Gaus Sales Associate mark.gaus@remax.ky +1 (345) 946 9961 Proud sponsors of



The information contained herein has been furnished by the owner(s) and/or their nominee and represented by them to be accurate. RE/MAX Cayman Islands, its agents and employees disclaim any liability or responsibility for any inaccuracies, errors, or omissions in the represented information. All the in