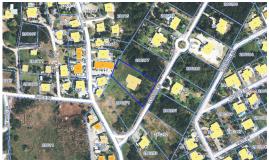

## Savannah, Oleander Estates 0.9821 acre Parcel

Current

Oleander Estates/Drive subdivision is located off Hirst Road in Newlands and offers 0. 9821 acres with restrictive agreements in place.

Location:

💡 Savannah

## Features:

- 🏛 0.9821 Acres
- 🏠 Garden View
- 🔒 Low Density Residential

SCAN ME TO FIND OUT MORE

MLS: 417887