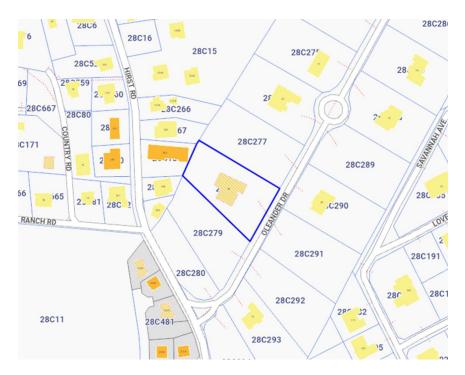

## Savannah, Oleander Estates 0.9821 acre Parcel

Current

Oleander Estates/Drive subdivision is located off Hirst Road in Newlands and offers 0. 9821 acres with restrictive agreements in place.

Location:

💡 Savannah

## Features:

- 🏛 0.9821 Acres
- 🏠 Garden View
- 🔒 Low Density Residential

SCAN ME TO FIND OUT MORE

MLS: 417887