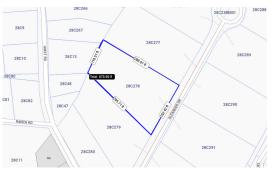

## Savannah, Oleander Estates 0.9821 acre Parcel

Current

Oleander Estates/Drive subdivision is located off Hirst Road in Newlands and offers 0. 9821 acres with restrictive agreements in place.

Location:

💡 Savannah

## Features:

- 🏛 0.9821 Acres
- 🏠 Garden View
- 🔒 Low Density Residential

SCAN ME TO FIND OUT MORE

MLS: 417887