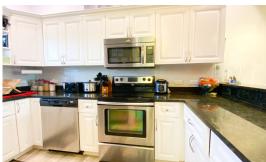

### **Property Details**

- Cable/Sat TV
- Dining Area
- Kitchen area
- Septic
- Utility Room

- Central AC
- Gym
- Living Room
- Stories: 2

- City Water
- Kitchen
- Oven: Electric
- Stove: Electric