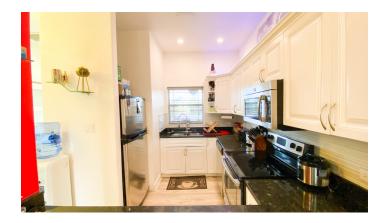

### **Property Details**

- Cable/Sat TV
- Dining Area
- Kitchen area
- Septic
- Utility Room

- Central AC
- Gym
- Living Room
- Stories: 2

- City Water
- Kitchen
- Oven: Electric
- Stove: Electric