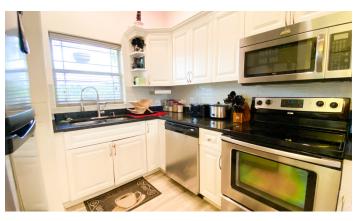

### **Property Details**

- Cable/Sat TV
- Dining Area
- Kitchen area
- Septic
- Utility Room

- Central AC
- Gym
- Living Room
- Stories: 2

- City Water
- Kitchen
- Oven: Electric
- Stove: Electric