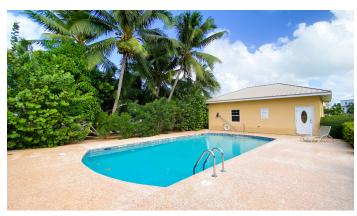

### **Property Details**

- Cable/Sat TV
- Dining Area
- Kitchen area
- Septic
- Utility Room

- Central AC
- Gym
- Living Room
- Stories: 2

- City Water
- Kitchen
- Oven: Electric
- Stove: Electric