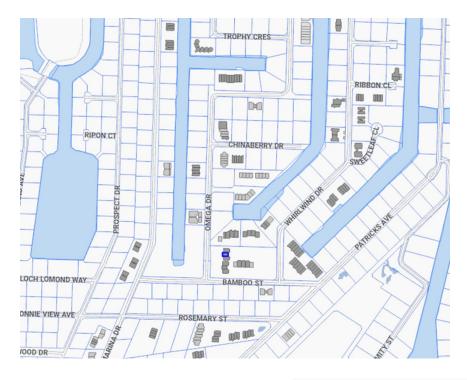

## Omega Bay Gardens 1 Bed

# FOR SALE KYD\$342,000

Back on the Market







Ground Floor 1 Bed with Den in Modern Small Complex of 20 Units. Strong Rental Returns for This Complex in Prospect Park's Omega Bay Development.

#### Location:

Spotts

#### **Features:**

- 🤼 890 Sq Ft.
- 1 Bathrooms
- 🔐 Garden View
- 🔒 Condominium
- 2009



MLS: 417892



Scott Roe
Sales Associate
scott.roe@remax.ky
+1 (345) 945 8000





## Omega Bay Gardens 1 Bed

# FOR SALE KYD\$342,000

Back on the Market















Scott Roe
Sales Associate
scott.roe@remax.ky
+1 (345) 945 8000





# FOR SALE KYD\$342,000

Back on the Market

## Omega Bay Gardens 1 Bed

### **Property Details**

- Cable/Sat TV
- Dining Area
- Kitchen area
- Septic
- Utility Room

- Central AC
- Gym
- Living Room
- Stories: 2

- City Water
- Kitchen
- Oven: Electric
- Stove: Electric

#### **Additional In