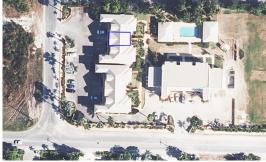

## Omega Bay Gardens 1 Bed

# FOR SALE KYD\$342,000

Back on the Market

Ground Floor 1 Bed with Den in Modern Small Complex of 20 Units. Strong Rental Returns for This Complex in Prospect Park's Omega Bay Development.