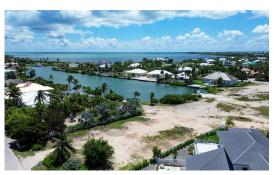

### Half-Acre Canal Front Estate Lot -The Shores

Welcome to The Shores, an exclusive waterfront gated community in West Bay. This premium half-acre lot, spanning 23,270 square feet, presents endless opportunities for creating a magnificent home that will captivate the sense of island living at its finest.

### **Features:**

- **1** 0.53 Acres
- Canal Front, Canal View, Water Front, Water View
- A Low Density Residential

MLS: 417896

Alan O'Connell
Sales Associate
alan.oconnell@remax.ky
+1 (345) 233 5222