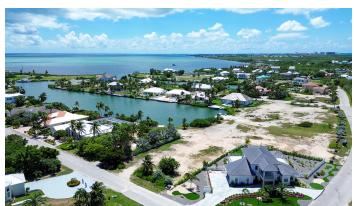

### Half-Acre Canal Front Estate Lot -The Shores

Welcome to The Shores, an exclusive waterfront gated community in West Bay. This premium half-acre lot, spanning 23,270 square feet, presents endless opportunities for creating a magnificent home that will captivate the sense of island living at its finest.

### **Features:**

- **1** 0.53 Acres
- Canal Front, Canal View, Water Front, Water View
- A Low Density Residential

MLS: 417896

Alan O'Connell
Sales Associate
alan.oconnell@remax.ky
+1 (345) 233 5222