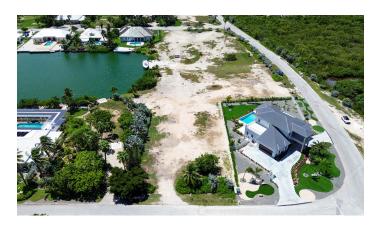

### Half-Acre Canal Front Estate Lot -The Shores

Welcome to The Shores, an exclusive waterfront gated community in West Bay. This premium half-acre lot, spanning 23,270 square feet, presents endless opportunities for creating a magnificent home that will captivate the sense of island living at its finest.

### **Features:**

- **1** 0.53 Acres
- Canal Front, Canal View, Water Front, Water View
- A Low Density Residential

MLS: 417896

Alan O'Connell
Sales Associate
alan.oconnell@remax.ky
+1 (345) 233 5222