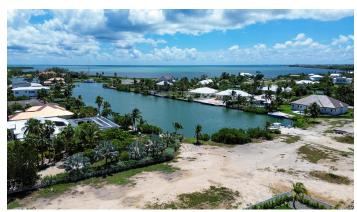

### Half-Acre Canal Front Estate Lot -The Shores

Welcome to The Shores, an exclusive waterfront gated community in West Bay. This premium half-acre lot, spanning 23,270 square feet, presents endless opportunities for creating a magnificent home that will captivate the sense of island living at its finest.

### **Features:**

- **1** 0.53 Acres
- Canal Front, Canal View, Water Front, Water View
- A Low Density Residential

MLS: 417896

Alan O'Connell
Sales Associate
alan.oconnell@remax.ky
+1 (345) 233 5222