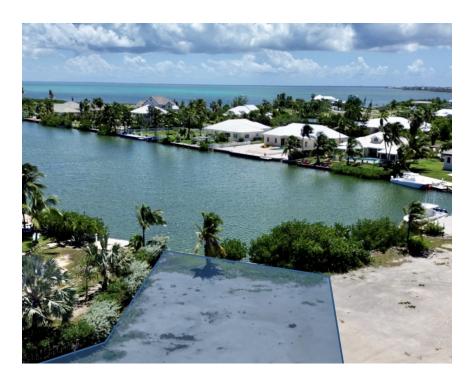

### Half-Acre Canal Front Estate Lot -The Shores

Welcome to The Shores, an exclusive waterfront gated community in West Bay. This premium half-acre lot, spanning 23,270 square feet, presents endless opportunities for creating a magnificent home that will captivate the sense of island living at its finest.

### **Features:**

- **1** 0.53 Acres
- Canal Front, Canal View, Water Front, Water View
- A Low Density Residential

MLS: 417896

Alan O'Connell
Sales Associate
alan.oconnell@remax.ky
+1 (345) 233 5222