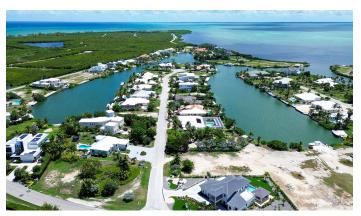

### Half-Acre Canal Front Estate Lot -The Shores

Welcome to The Shores, an exclusive waterfront gated community in West Bay. This premium half-acre lot, spanning 23,270 square feet, presents endless opportunities for creating a magnificent home that will captivate the sense of island living at its finest.

### **Features:**

- **1** 0.53 Acres
- Canal Front, Canal View, Water Front, Water View
- A Low Density Residential

MLS: 417896

Alan O'Connell
Sales Associate
alan.oconnell@remax.ky
+1 (345) 233 5222