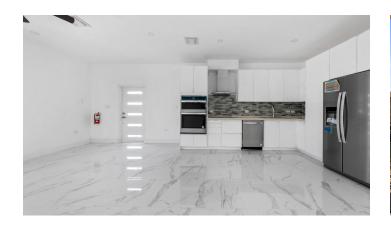

## **Property Details**

- Breakfast
- City Water
- Family Room
- **Health Center**
- Living Room
- Patio
- Refrigerator
- Storm Windows
- Washer/Dryer: Yes

- Cable TV
- Dining Area
- Fence
- Kitchen
- Microwave
- Pickle ball court
- Septic
- Stove: Electric

- Central AC
- Dishwasher
- Gym
- Kitchen area
- Oven: Yes
- Pool
- Stories: 1
- **Tennis**