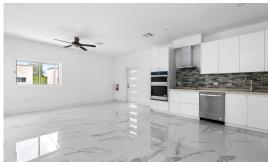

## **Property Details**

- Breakfast
- City Water
- Family Room
- **Health Center**
- Living Room
- Patio
- Refrigerator
- Storm Windows
- Washer/Dryer: Yes

- Cable TV
- Dining Area
- Fence
- Kitchen
- Microwave
- Pickle ball court
- Septic
- Stove: Electric

- Central AC
- Dishwasher
- Gym
- Kitchen area
- Oven: Yes
- Pool
- Stories: 1
- **Tennis**