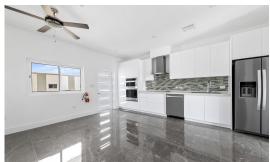

### **Property Details**

- Breakfast
- City Water
- Family Room
- Health Center
- Living Room
- Patio
- Refrigerator
- Storm Windows
- Washer/Dryer: Yes

- Cable TV
- Dining Area
- Fence
- Kitchen
- Microwave
- Pickle ball court
- Septic
- Stove: Electric

- Central AC
- Dishwasher
- Gym
- Kitchen area
- Oven: Yes
- Pool
- Stories: 1
- Tennis