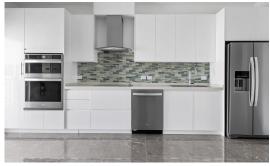

### **Property Details**

- Breakfast
- City Water
- Family Room
- Health Center
- Living Room
- Patio
- Refrigerator
- Storm Windows
- Washer/Dryer: Yes

- Cable TV
- Dining Area
- Fence
- Kitchen
- Microwave
- Pickle ball court
- Septic
- Stove: Electric

- Central AC
- Dishwasher
- Gym
- Kitchen area
- Oven: Yes
- Pool
- Stories: 1
- Tennis