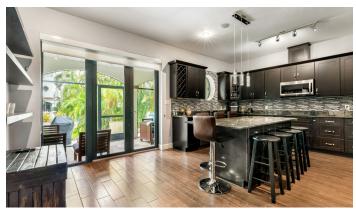

### **Property Details**

- Breakfast
- Dining Area
- Fence
- Kitchen
- Long Term Rentals
- Oven: Electric
- Pool
- Security
- Storm Windows
- Utility Room

- Cable TV
- Dishwasher
- Furnished: Yes
- Kitchen area
- Microwave
- Patio
- Porch: Unscreened
- Septic
- Stove: Electric
- Washer/Dryer: Yes

- City Water
- Disposal
- Gym
- Living Room
- Multi-Zone AC
- Pickle ball court
- Refrigerator
- Stories: 3
- Tennis