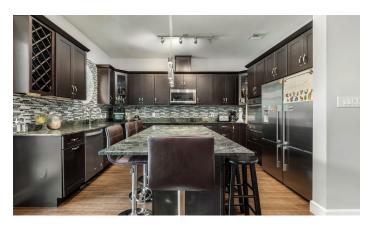

### **Property Details**

- Breakfast
- Dining Area
- Fence
- Kitchen
- Long Term Rentals
- Oven: Electric
- Pool
- Security
- Storm Windows
- Utility Room

- Cable TV
- Dishwasher
- Furnished: Yes
- Kitchen area
- Microwave
- Patio
- Porch: Unscreened
- Septic
- Stove: Electric
- Washer/Dryer: Yes

- City Water
- Disposal
- Gym
- Living Room
- Multi-Zone AC
- Pickle ball court
- Refrigerator
- Stories: 3
- Tennis