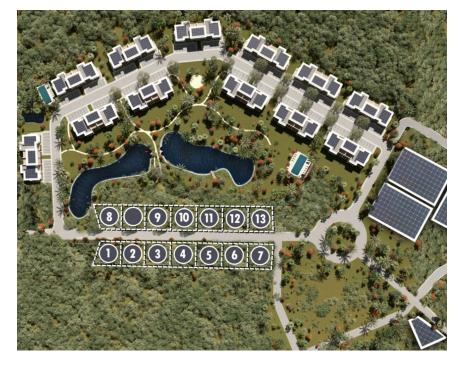

# Pristine Lower Valley Lots - #4

Current

Well located, small development site of only 12 lots in a pristine area of Lower Valley. Private and tranquil location, just off of Shamrock Road in a quiet area.

## Features:

- 🚊 0.24 Acres
- 🏠 Inland
- 🚑 Low Density Residential