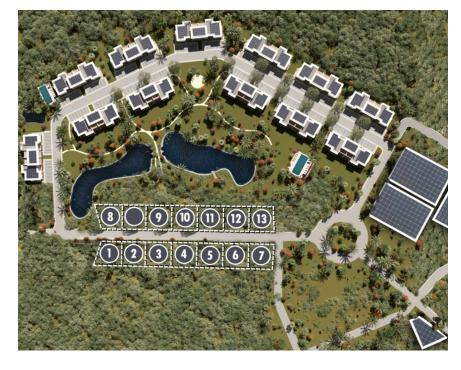

# Pristine Lower Valley Lots - #7

Current

Well located, small development site of only 12 lots in a pristine area of Lower Valley. Private and tranquil location, just off of Shamrock Road in a quiet area.

#### Features:

- 🚊 0.24 Acres
- 🏠 Inland
- 🚑 Low Density Residential