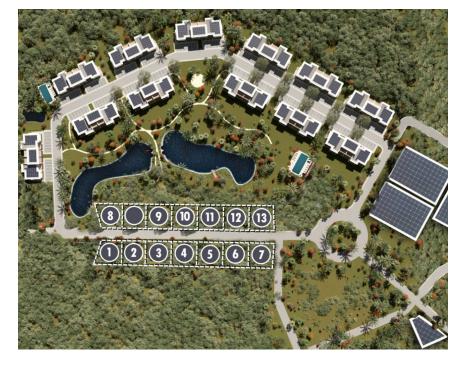

# Pristine Lower Valley Lots - #10

Current

One of the prime lots on the picturesque side of the development, overlooking an immaculate landscaped area and two large ponds that are planned. This is a well located, small development site of only 12 lots in a pristine area of Lower Valley.

## Features:

- 🚊 0.24 Acres
- 🏠 Inland
- 🚑 Low Density Residential