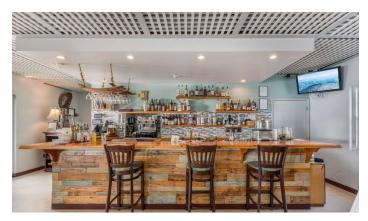

## LE VELE RESTAURANT & PIZZERIA

## **Property Details**

- Kitchen area
- Patio

Costs

- Multi-Zone AC
- Stove: Gas

Oven: Gas

Costs

Water Frontage