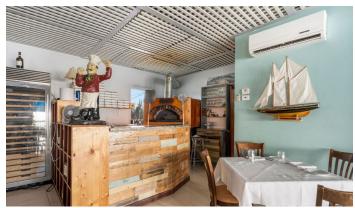

## LE VELE RESTAURANT & PIZZERIA

## **Property Details**

- Kitchen area
- Patio

Costs

- Multi-Zone AC
- Stove: Gas

Oven: Gas

Costs

Water Frontage