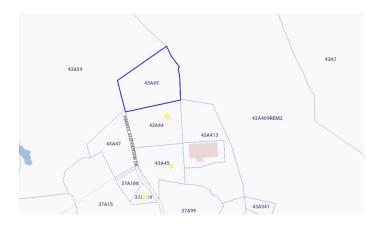

## Harvey Stephenson Drive Development Land

Current

An excellent opportunity to purchase this unique parcel of 6. 5 acres nestled in Lookout Gardens.

Location:

🆁 Bodden Town

## Features:

- 🟛 6.5 Acres
- 🏠 Inland
- 🚑 Med Density Residential

SCAN ME TO FIND OUT MORE

MLS: 417974