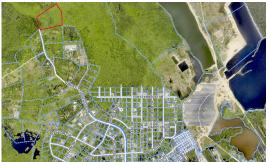

## Harvey Stephenson Drive Development Land

Current

An excellent opportunity to purchase this unique parcel of 6. 5 acres nestled in Lookout Gardens.

Location:

🆁 Bodden Town

## Features:

- 🟛 6.5 Acres
- 🏠 Inland
- 🚑 Med Density Residential

SCAN ME TO FIND OUT MORE

MLS: 417974