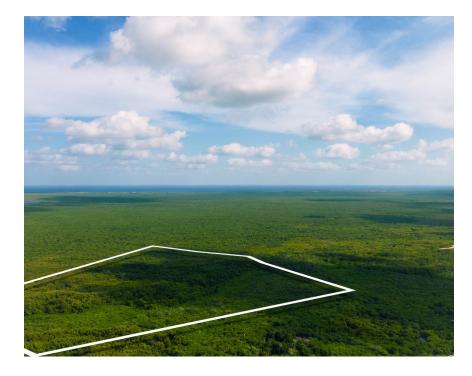

## Harvey Stephenson Drive Development Land

Current

An excellent opportunity to purchase this unique parcel of 6. 5 acres nestled in Lookout Gardens.

Location:

🆁 Bodden Town

## Features:

- 🟛 6.5 Acres
- 🏠 Inland
- 🚑 Med Density Residential

SCAN ME TO FIND OUT MORE

MLS: 417974