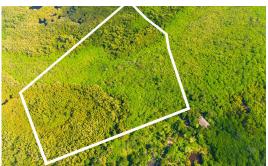

## Harvey Stephenson Drive Development Land

Current

An excellent opportunity to purchase this unique parcel of 6. 5 acres nestled in Lookout Gardens.

Location:

🆁 Bodden Town

## Features:

- 🟛 6.5 Acres
- 🏠 Inland
- 🚑 Med Density Residential

SCAN ME TO FIND OUT MORE

MLS: 417974