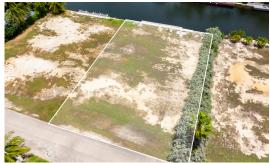

### GALWAY QUAY, CRYSTAL HARBOUR PARCEL | 0.35 ACRES

This incredible canal front 0.35-acre lot is situated on Galway Quay, in the neighborhood of the prestigious Crystal Harbour. This lot spans 152 ft in depth with an approximate water frontage of 100ft, and the site is 4-5 ft above sea level. Zoned as a low-density residential this site offers lots of development opportunities.