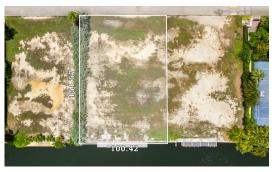

### GALWAY QUAY, CRYSTAL HARBOUR PARCEL | 0.35 ACRES

This incredible canal front 0.35-acre lot is situated on Galway Quay, in the neighborhood of the prestigious Crystal Harbour. This lot spans 152 ft in depth with an approximate water frontage of 100ft, and the site is 4-5 ft above sea level. Zoned as a low-density residential this site offers lots of development opportunities.