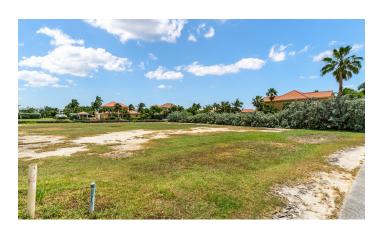

### GALWAY QUAY, CRYSTAL HARBOUR PARCEL | 0.35 ACRES

This incredible canal front 0.35-acre lot is situated on Galway Quay, in the neighborhood of the prestigious Crystal Harbour. This lot spans 152 ft in depth with an approximate water frontage of 100ft, and the site is 4-5 ft above sea level. Zoned as a low-density residential this site offers lots of development opportunities.

#### **Features:**

- **1** 0.3493 Acres
- Canal Front, Canal View, Water Front, Water View
- 🔒 Low Density Residential

MLS: 418021

James Bovell

Broker / Owner
james.bovell@remax.ky
+1 (345) 945 4000