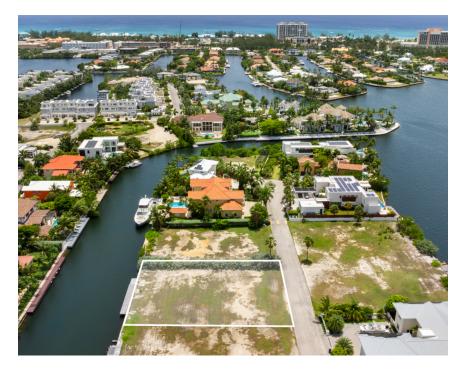

### GALWAY QUAY, CRYSTAL HARBOUR PARCEL | 0.35 ACRES

This incredible canal front 0.35-acre lot is situated on Galway Quay, in the neighborhood of the prestigious Crystal Harbour. This lot spans 152 ft in depth with an approximate water frontage of 100ft, and the site is 4-5 ft above sea level. Zoned as a low-density residential this site offers lots of development opportunities.