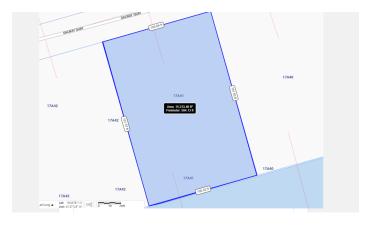

### GALWAY QUAY, CRYSTAL HARBOUR PARCEL | 0.35 ACRES

This incredible canal front 0.35-acre lot is situated on Galway Quay, in the neighborhood of the prestigious Crystal Harbour. This lot spans 152 ft in depth with an approximate water frontage of 100ft, and the site is 4-5 ft above sea level. Zoned as a low-density residential this site offers lots of development opportunities.

#### **Features:**

- **1** 0.3493 Acres
- Canal Front, Canal View, Water Front, Water View
- 🔒 Low Density Residential

MLS: 418021

James Bovell

Broker / Owner
james.bovell@remax.ky
+1 (345) 945 4000