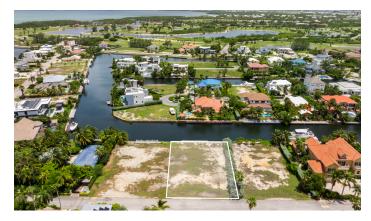

### GALWAY QUAY, CRYSTAL HARBOUR PARCEL | 0.35 ACRES

This incredible canal front 0.35-acre lot is situated on Galway Quay, in the neighborhood of the prestigious Crystal Harbour. This lot spans 152 ft in depth with an approximate water frontage of 100ft, and the site is 4-5 ft above sea level. Zoned as a low-density residential this site offers lots of development opportunities.

#### **Features:**

- **1** 0.3493 Acres
- Canal Front, Canal View, Water Front, Water View
- 🔒 Low Density Residential

MLS: 418021

James Bovell

Broker / Owner
james.bovell@remax.ky
+1 (345) 945 4000