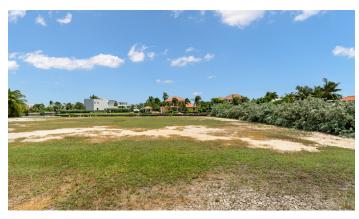

### GALWAY QUAY, CRYSTAL HARBOUR PARCEL | 0.35 ACRES

This incredible canal front 0.35-acre lot is situated on Galway Quay, in the neighborhood of the prestigious Crystal Harbour. This lot spans 152 ft in depth with an approximate water frontage of 100ft, and the site is 4-5 ft above sea level. Zoned as a low-density residential this site offers lots of development opportunities.