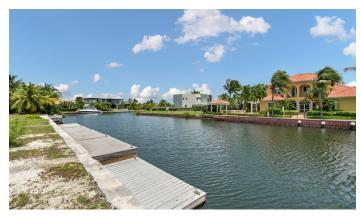

### GALWAY QUAY, CRYSTAL HARBOUR PARCEL | 0.35 ACRES

This incredible canal front 0.35-acre lot is situated on Galway Quay, in the neighborhood of the prestigious Crystal Harbour. This lot spans 152 ft in depth with an approximate water frontage of 100ft, and the site is 4-5 ft above sea level. Zoned as a low-density residential this site offers lots of development opportunities.

#### **Features:**

- **1** 0.3493 Acres
- Canal Front, Canal View, Water Front, Water View
- 🔒 Low Density Residential

MLS: 418021

James Bovell

Broker / Owner
james.bovell@remax.ky
+1 (345) 945 4000