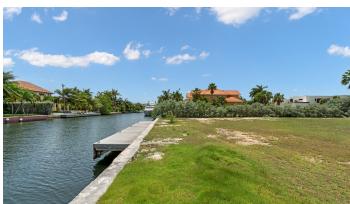

### GALWAY QUAY, CRYSTAL HARBOUR PARCEL | 0.35 ACRES

This incredible canal front 0.35-acre lot is situated on Galway Quay, in the neighborhood of the prestigious Crystal Harbour. This lot spans 152 ft in depth with an approximate water frontage of 100ft, and the site is 4-5 ft above sea level. Zoned as a low-density residential this site offers lots of development opportunities.

#### **Features:**

- **1** 0.3493 Acres
- Canal Front, Canal View, Water Front, Water View
- 🔒 Low Density Residential

MLS: 418021

James Bovell

Broker / Owner
james.bovell@remax.ky
+1 (345) 945 4000