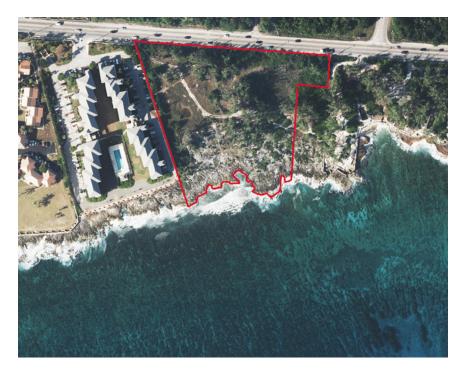

### Spotts Huge Seafront Site - Next to Wellness Park

This is a picturesque location in Spotts within a very peaceful and tranquil area, directly on the Seafront and next to a huge wellness park that is planned by government – so, a desirable and natural attraction right next door for any development on this parcel. Nice deep and wide parcel with good acreage and favourable zoning of Beach Resort/Residential.

#### **Features:**

- **1** 4.3 Acres
- 🖺 Beach Resort Residential

MLS: 418085

Kim Lund

Broker / Owner kim.lund@remax.ky
+1 (345) 949 9772