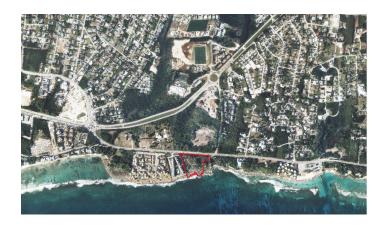

### Spotts Huge Seafront Site - Next to Wellness Park

This is a picturesque location in Spotts within a very peaceful and tranquil area, directly on the Seafront and next to a huge wellness park that is planned by government – so, a desirable and natural attraction right next door for any development on this parcel. Nice deep and wide parcel with good acreage and favourable zoning of Beach Resort/Residential.

#### Location: