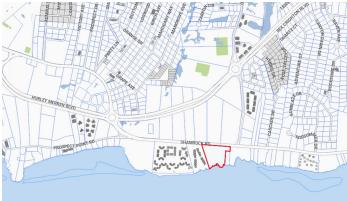

### Spotts Huge Seafront Site - Next to Wellness Park

This is a picturesque location in Spotts within a very peaceful and tranquil area, directly on the Seafront and next to a huge wellness park that is planned by government – so, a desirable and natural attraction right next door for any development on this parcel. Nice deep and wide parcel with good acreage and favourable zoning of Beach Resort/Residential.

#### **Features:**

- **1** 4.3 Acres
- 🖺 Beach Resort Residential

MLS: 418085

Kim Lund

Broker / Owner kim.lund@remax.ky
+1 (345) 949 9772