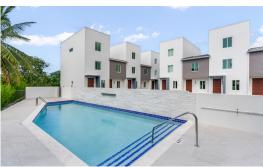

#### **Features:**

📜 1883 Sq Ft.

3 Bedrooms

3.5 Bathrooms

😭 Garden View,Pool View

🦺 Condominium

**2024** 

MLS: 418090

### **Property Details**

- Breakfast
- Den
- Kitchen
- Microwave
- Refrigerator
- Stories: 3
- Washer/Dryer: Yes

- Cable/Sat TV
- Dining Area
- Kitchen area
- Oven: Electric
- Security
- Storm Windows

- Central AC
- Dishwasher
- Living Room
- Pool
- Smart Home Monitoring
- Stove: Electric