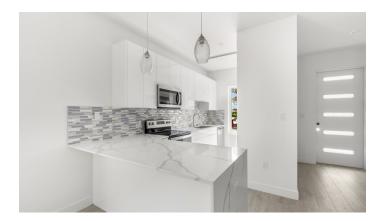

### **Property Details**

- Breakfast
- Den
- Kitchen
- Microwave
- Refrigerator
- Stories: 3
- Washer/Dryer: Yes

- Cable/Sat TV
- Dining Area
- Kitchen area
- Oven: Electric
- Security
- Storm Windows

- Central AC
- Dishwasher
- Living Room
- Pool
- Smart Home Monitoring
- Stove: Electric