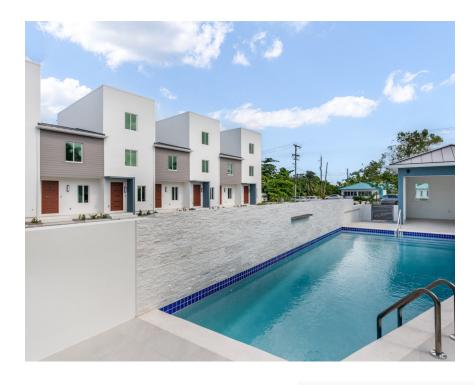

### The Bentley #1 End Unit

## FOR SALE KYD\$849,000

Current

The Bentley #1 is a brand new 3 bedroom, 3.5 bathroom + Loft townhome offering 1,883 square feet of thoughtfully designed living space spread across three stylishly modern stories.

#### **Features:**

📜 1883 Sq Ft.

3 Bedrooms

3.5 Bathrooms

😭 Garden View,Pool View

🦺 Condominium

**2024** 

MLS: 418090