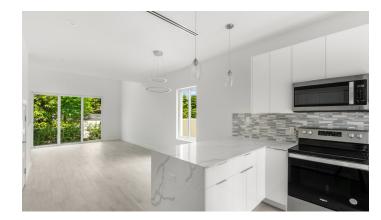

### **Property Details**

- Breakfast
- Den
- Kitchen
- Microwave
- Refrigerator
- Stories: 3
- Washer/Dryer: Yes

- Cable/Sat TV
- Dining Area
- Kitchen area
- Oven: Electric
- Security
- Storm Windows

- Central AC
- Dishwasher
- Living Room
- Pool
- Smart Home Monitoring
- Stove: Electric