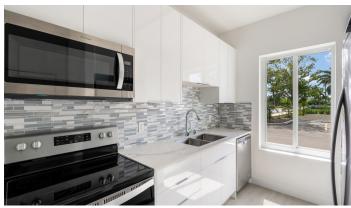

### **Property Details**

- Breakfast
- Den
- Kitchen
- Microwave
- Refrigerator
- Stories: 3
- Washer/Dryer: Yes

- Cable/Sat TV
- Dining Area
- Kitchen area
- Oven: Electric
- Security
- Storm Windows

- Central AC
- Dishwasher
- Living Room
- Pool
- Smart Home Monitoring
- Stove: Electric