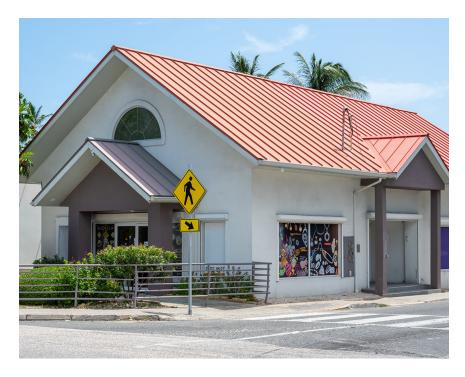

## Dockside Commercial - Best Location in GT!!!

ABSOLUTELY PRIME LOCATION, this retail space plus parking area is gold. 2300sf plus large 2nd floor area for storage and offices.

#### **Features:**

- 💢 3500 Sq Ft.
- a.3 Acres
- 🦺 Retail
- **2000**

MLS: 418121

Michael Binckes
Sales Associate
michael.binckes@remax.ky
+1 (345) 945 2011