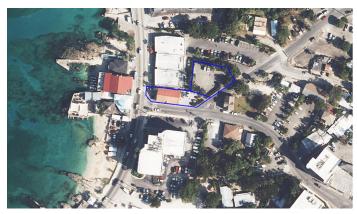

#### Location:

George Town

#### **Features:**

- 💢 3500 Sq Ft.
- a.3 Acres
- 🦺 Retail
- **2000**

MLS: 418121

Michael Binckes
Sales Associate
michael.binckes@remax.ky
+1 (345) 945 2011