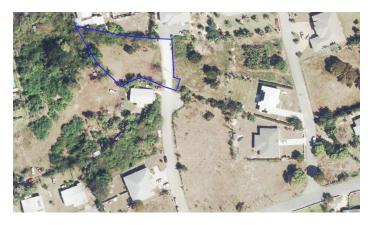

## West Bay 0.4584 Acres High Density Residential w/ Approved Plans and Red Card

DEVELOPERS DREAM\_\_ This is an absolutely turn-key winner of an opportunity. Located on a quiet cul-de-sac off Birch Tree Hill is 0.

#### **Features:**

- **a** 0.4584 Acres
- 🔐 Garden View,Inland
- A High Density Residential

MLS: 418154

Mark Gaus
Sales Associate
markgaus@remax.ky
+1 (345) 946 9961