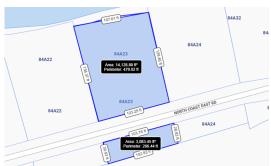

## LITTLE CAYMAN SANDY BEACHFRONT PARCEL | NORTH COAST EAST ROAD

## FOR SALE KYD\$270,000

Current

Impressive 0.4-acre beachfront sandy parcel in Little Cayman offers a rare investment opportunity to build your dream family home. This location offers sunset views at certain times of the year while having a beautiful North-Westerly aspect looking at the crystal waters.

## **Features:**

- 0.40 Acres
- Beach Front, Beach View
- 🔒 Low Density Residential

MLS: 418195

James Bovell
Broker / Owner
james.bovell@remax.ky
+1 (345) 945 4000

**Beth Lesko** 

beth.lesko@remax.ky