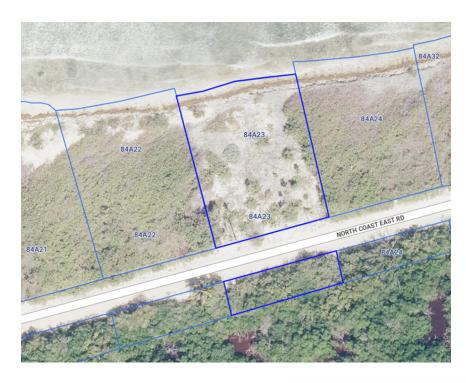

## LITTLE CAYMAN SANDY BEACHFRONT PARCEL | NORTH COAST EAST ROAD

## FOR SALE KYD\$270,000

Current

Impressive 0.4-acre beachfront sandy parcel in Little Cayman offers a rare investment opportunity to build your dream family home. This location offers sunset views at certain times of the year while having a beautiful North-Westerly aspect looking at the crystal waters.

## **Features:**

- 0.40 Acres
- Beach Front, Beach View
- 🔒 Low Density Residential

MLS: 418195

James Bovell
Broker / Owner
james.bovell@remax.ky
+1 (345) 945 4000

**Beth Lesko** 

beth.lesko@remax.ky