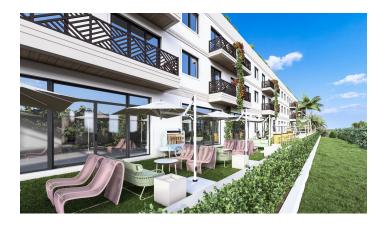

### **Property Details**

- Breakfast
- City Water
- Dishwasher
- Gym
- Long Term Rentals
- Pool
- Short Term Rentals
- Storm Windows

- Cable TV
- Den
- Elevator
- Kitchen
- Microwave
- Refrigerator
- Smart Home Monitoring
- Stove: Electric

- Central AC
- Dining Area
- Generator
- Kitchen area
- Oven: Electric
- Security
- Stories: 1
- Washer/Dryer: Yes