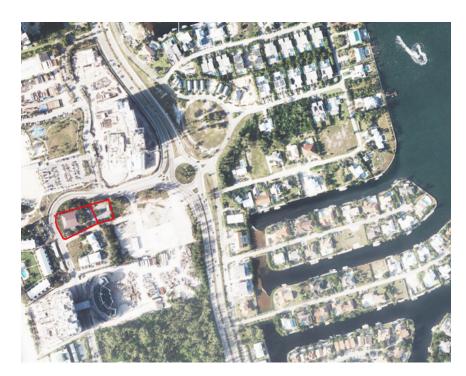

### Coutts Bldg Parcels - Prime Dev't Site

The two Coutts parcels of land are located in a high traffic location, opposite Seven Mile Beach with great visibility. The land is adjacent to Public Beach on West Bay Road in a rapidly developing area of exclusive resorts, prestigious residential developments, and fine shops, restaurants, and commercial businesses.

## Features:

- 💢 16689 Sq Ft.
- **1.06** Acres
- Beach View,Inland
- 🔒 Offices / Mixed Use
- **1996**

MLS: 418230

Kim Lund

Broker / Owner
kim.lund@remax.ky
+1 (345) 949 9772