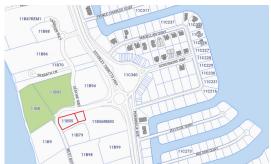

### Coutts Bldg Parcels - Prime Dev't Site

The two Coutts parcels of land are located in a high traffic location, opposite Seven Mile Beach with great visibility. The land is adjacent to Public Beach on West Bay Road in a rapidly developing area of exclusive resorts, prestigious residential developments, and fine shops, restaurants, and commercial businesses.

## Features:

- 💢 16689 Sq Ft.
- **1.06** Acres
- Beach View,Inland
- 🔒 Offices / Mixed Use
- **1996**

MLS: 418230

Kim Lund

Broker / Owner
kim.lund@remax.ky
+1 (345) 949 9772