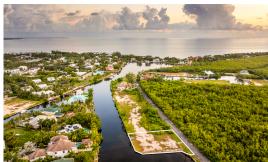

### PATRICK ISLAND | WINDSWEPT DR CANALFRONT LOT

This rare parcel has it all – size, location, expansive views & water frontage to two sides! Located in the prominent and established gated community of Patrick's Island, a Boater's Paradise. This 0.3230 acre lot features 239 ft. of water frontage providing a rare opportunity to create a property that will benefit from the expansive south

#### **Features:**

- **a** 0.3230 Acres
- ☆ Canal Front, Canal View
- 🦺 Low Density Residential

MLS: 418288

James Bovell

Broker / Owner
james.bovell@remax.ky
+1 (345) 945 4000