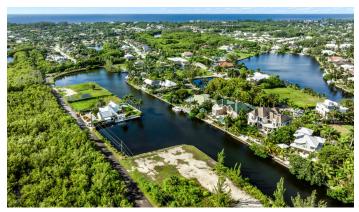

### PATRICK ISLAND | WINDSWEPT DR CANALFRONT LOT

This rare parcel has it all – size, location, expansive views & water frontage to two sides! Located in the prominent and established gated community of Patrick's Island, a Boater's Paradise. This 0.3230 acre lot features 239 ft. of water frontage providing a rare opportunity to create a property that will benefit from the expansive south

#### **Features:**

- **a** 0.3230 Acres
- ☆ Canal Front, Canal View
- 🦺 Low Density Residential

MLS: 418288

James Bovell

Broker / Owner
james.bovell@remax.ky
+1 (345) 945 4000