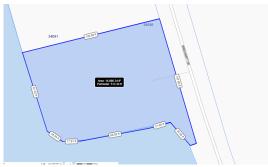

### PATRICK ISLAND | WINDSWEPT DR CANALFRONT LOT

This rare parcel has it all – size, location, expansive views & water frontage to two sides! Located in the prominent and established gated community of Patrick's Island, a Boater's Paradise. This 0.3230 acre lot features 239 ft. of water frontage providing a rare opportunity to create a property that will benefit from the expansive south

#### **Features:**

- **a** 0.3230 Acres
- ☆ Canal Front, Canal View
- 🦺 Low Density Residential

MLS: 418288

James Bovell

Broker / Owner
james.bovell@remax.ky
+1 (345) 945 4000