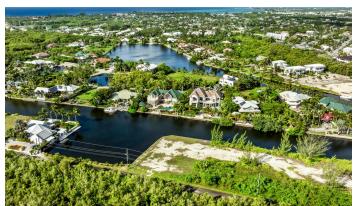

### PATRICK ISLAND | WINDSWEPT DR CANALFRONT LOT

This rare parcel has it all – size, location, expansive views & water frontage to two sides! Located in the prominent and established gated community of Patrick's Island, a Boater's Paradise. This 0.3230 acre lot features 239 ft. of water frontage providing a rare opportunity to create a property that will benefit from the expansive south

#### **Features:**

- **a** 0.3230 Acres
- ☆ Canal Front, Canal View
- 🦺 Low Density Residential

MLS: 418288

James Bovell

Broker / Owner
james.bovell@remax.ky
+1 (345) 945 4000