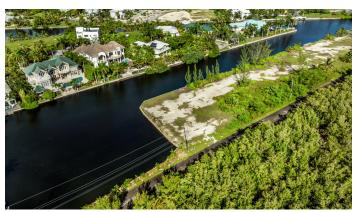

### PATRICK ISLAND | WINDSWEPT DR CANALFRONT LOT

This rare parcel has it all – size, location, expansive views & water frontage to two sides! Located in the prominent and established gated community of Patrick's Island, a Boater's Paradise. This 0.3230 acre lot features 239 ft. of water frontage providing a rare opportunity to create a property that will benefit from the expansive south

#### **Features:**

- **a** 0.3230 Acres
- ☆ Canal Front, Canal View
- 🦺 Low Density Residential

MLS: 418288

James Bovell

Broker / Owner
james.bovell@remax.ky
+1 (345) 945 4000