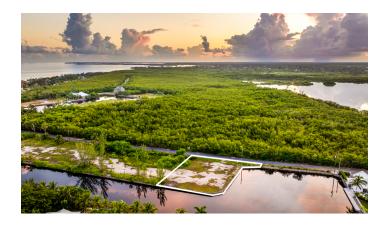

### PATRICK ISLAND | WINDSWEPT DR CANALFRONT LOT

This rare parcel has it all – size, location, expansive views & water frontage to two sides! Located in the prominent and established gated community of Patrick's Island, a Boater's Paradise. This 0.3230 acre lot features 239 ft. of water frontage providing a rare opportunity to create a property that will benefit from the expansive south

#### **Features:**

- **a** 0.3230 Acres
- ☆ Canal Front, Canal View
- 🦺 Low Density Residential

MLS: 418288

James Bovell

Broker / Owner
james.bovell@remax.ky
+1 (345) 945 4000