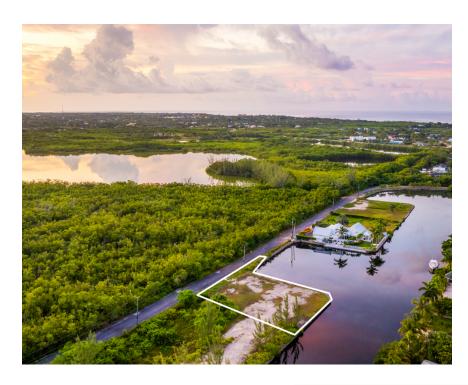

### PATRICK ISLAND | WINDSWEPT DR CANALFRONT LOT

This rare parcel has it all – size, location, expansive views & water frontage to two sides! Located in the prominent and established gated community of Patrick's Island, a Boater's Paradise. This 0.3230 acre lot features 239 ft. of water frontage providing a rare opportunity to create a property that will benefit from the expansive south

#### **Features:**

- **a** 0.3230 Acres
- ☆ Canal Front, Canal View
- 🦺 Low Density Residential

MLS: 418288

James Bovell

Broker / Owner
james.bovell@remax.ky
+1 (345) 945 4000