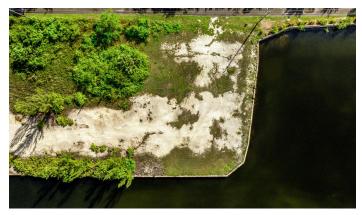

### PATRICK ISLAND | WINDSWEPT DR CANALFRONT LOT

This rare parcel has it all – size, location, expansive views & water frontage to two sides! Located in the prominent and established gated community of Patrick's Island, a Boater's Paradise. This 0.3230 acre lot features 239 ft. of water frontage providing a rare opportunity to create a property that will benefit from the expansive south

#### **Features:**

- **a** 0.3230 Acres
- ☆ Canal Front, Canal View
- 🦺 Low Density Residential

MLS: 418288

James Bovell

Broker / Owner
james.bovell@remax.ky
+1 (345) 945 4000