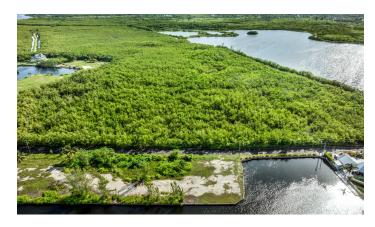

### PATRICK ISLAND | WINDSWEPT DR CANALFRONT LOT

This rare parcel has it all – size, location, expansive views & water frontage to two sides! Located in the prominent and established gated community of Patrick's Island, a Boater's Paradise. This 0.3230 acre lot features 239 ft. of water frontage providing a rare opportunity to create a property that will benefit from the expansive south

#### **Features:**

- **a** 0.3230 Acres
- ☆ Canal Front, Canal View
- 🦺 Low Density Residential

MLS: 418288

James Bovell

Broker / Owner
james.bovell@remax.ky
+1 (345) 945 4000