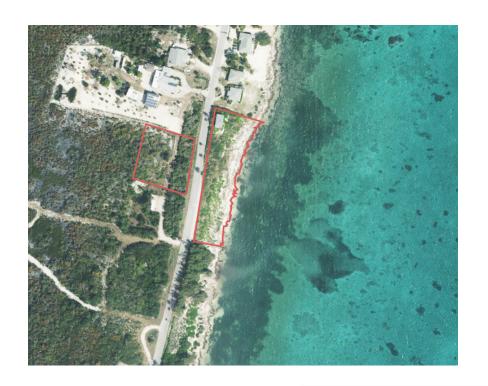

## East End Ocean Front Development Parcel - Sold with plans and BCU approvals

\_\_ "INCREDIBLE opportunity to develop this 1. 17-acre ocean front lot with just over 440 ft of ocean frontage and an additional 0.

## Features:

- 🏛 1.9155 Acres
- 🏠 Beach
  - Front,Inland,Water Front
- 🔒 Low Density Residential

SCAN ME TO FIND OUT MORE

MLS: 418279