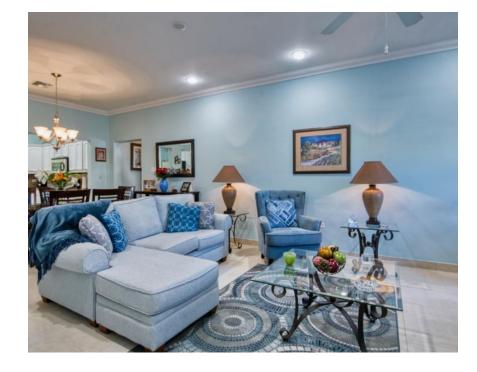

# Spectacular Corner 3 bed 3 bath with rare 1 Ensuite on ground level at Sheriefe's Garden

Current

Extremely well kept 3 bedroom 3 bath unit with 1 bedroom & bathroom in ground floor for grandparents/guests or office/playroom, with 2 further ensuite bedrooms upstairs, screened porch with views into greenery, pool, gated community in the heart of SS and schools, minutes from GT offices, supermarkets and beaches. Features:

## Spectacular Corner 3 bed 3 bath with rare 1 Ensuite on ground level at Sheriefe's Garden

#### **Property Details**

- Bar
- Central AC
- Dishwasher
- Hurricane Shutters
- Living Room
- Pool
- Septic
- Stove: Electric

### **Additional Information**

- City Water
- Fence
- Kitchen
- Microwave
- Porch: Screened
- Sewer
- Washer/Dryer: Yes

- Cable TV
- Dining Area
- Furnished: Yes

FOR SALE

KYD\$675,000

Current

- Kitchen area
- Oven: Yes
- Refrigerator
- Stories: 2