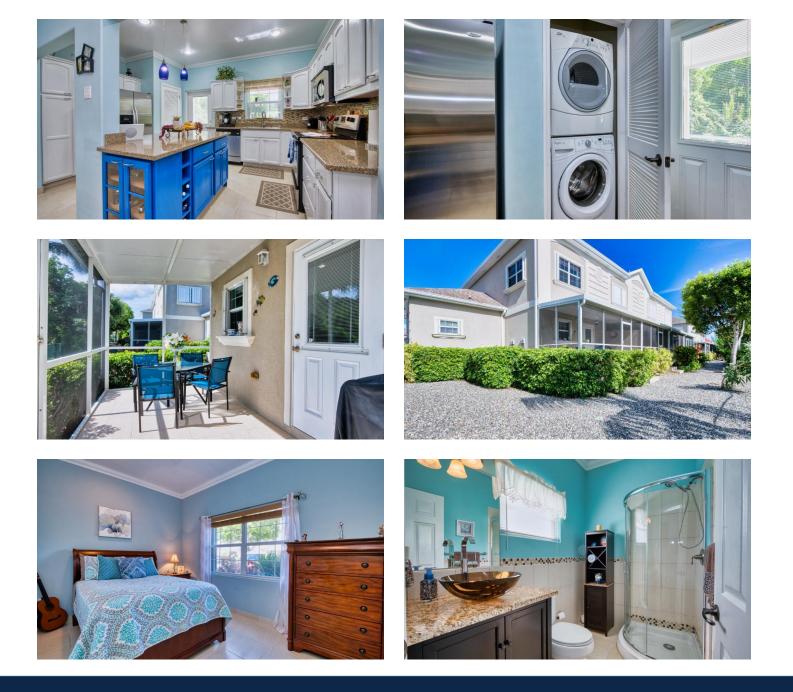

# Spectacular Corner 3 bed 3 bath with rare 1 Ensuite on ground level at Sheriefe's Garden

Current

Extremely well kept 3 bedroom 3 bath unit with 1 bedroom & bathroom in ground floor for grandparents/guests or office/playroom, with 2 further ensuite bedrooms upstairs, screened porch with views into greenery, pool, gated community in the heart of SS and schools, minutes from GT offices, supermarkets and beaches. Features:

#### **Property Details**

- Bar
- Central AC
- Dishwasher
- Hurricane Shutters
- Living Room
- Pool
- Septic
- Stove: Electric

### **Additional Information**

- City Water
- Fence
- Kitchen
- Microwave
- Porch: Screened
- Sewer
- Washer/Dryer: Yes

- Cable TV
- Dining Area
- Furnished: Yes

FOR SALE

KYD\$675,000

Current

- Kitchen area
- Oven: Yes
- Refrigerator
- Stories: 2