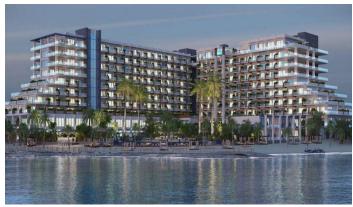

## Grand Hyatt Beach Resort - 1BR Beachfront Corner

Located at one of the most sought after beachfront corners featuring 2 incredible beachfront terraces – one oversized terrace looks directly out to the beach and Caribbean Sea with amazing sunsets all year long and the other looking all the way up the Seven Mile Beach coastline. Absolutely stunning views.

#### **Additional Information**

Slab

Yes

Aprx Water 750 **Furnished** Title **Grand Hyatt Beach** No Frontage Resort - 1BR Beachfront Corner Class **Under Construction** Total # of Units 357 Concrete Construction Water Frontage Yes Floor Level 8 Stories 10