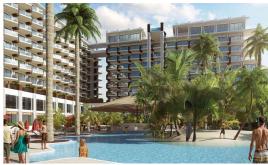

### **Property Details**

- Cable TV
- Dining Area
- Gym
- Living Room
- Porch: Unscreened
- Sewer
- Water Frontage

- Central AC
- Dishwasher
- Kitchen
- Microwave
- Refrigerator
- Stories: 10

- City Water
- Elevator
- Kitchen area
- Pool
- Security
- Washer/Dryer: Yes

#### **Additional Information**

Slab

Yes

Aprx Water 750 **Furnished** Title **Grand Hyatt Beach** No Frontage Resort - 1BR Beachfront Corner Class **Under Construction** Total # of Units 357 Concrete Construction Water Frontage Yes Floor Level 8 Stories 10