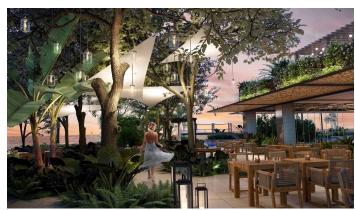

### **Property Details**

- Cable TV
- Dining Area
- Gym
- Living Room
- Porch: Unscreened
- Sewer
- Water Frontage

- Central AC
- Dishwasher
- Kitchen
- Microwave
- Refrigerator
- Stories: 10

- City Water
- Elevator
- Kitchen area
- Pool
- Security
- Washer/Dryer: Yes