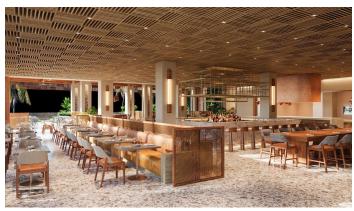

### **Property Details**

- Cable TV
- Dining Area
- Gym
- Living Room
- Porch: Unscreened
- Sewer
- Water Frontage

- Central AC
- Dishwasher
- Kitchen
- Microwave
- Refrigerator
- Stories: 10

- City Water
- Elevator
- Kitchen area
- Pool
- Security
- Washer/Dryer: Yes