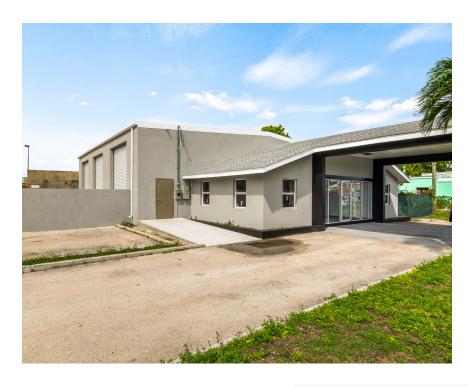

### High Visibility - Light Industrial -Dorcy Drive 0.48 acres

# FOR SALE KYD\$2,800,000

Pending/Conditional

A great opportunity in the middle of George Town Industrial Park to own 0.48 acres of land with huge potential. The Building is going through a major renovation including brand new new hurricane rated block and filled concrete walls and brand new roof, hurricane rated windows and exterior doors.

#### **Features:**

- 💢 5338 Sq Ft.
- 🔑 3 Bathrooms
- **a** 0.48 Acres
- Garden View
- 🦺 Industrial
- **1994**

MLS: 418464

Samantha Payne
Sales Associate
samantha.payne@remaxky
+1 (345) 233 5227