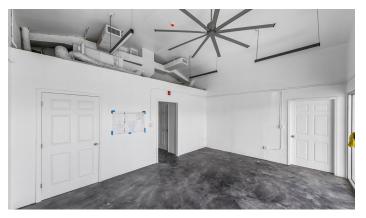

### High Visibility - Light Industrial -Dorcy Drive 0.48 acres

# FOR SALE KYD\$2,800,000

Pending/Conditional

A great opportunity in the middle of George Town Industrial Park to own 0.48 acres of land with huge potential. The Building is going through a major renovation including brand new new hurricane rated block and filled concrete walls and brand new roof, hurricane rated windows and exterior doors.

#### **Features:**

- 💢 5338 Sq Ft.
- 🔑 3 Bathrooms
- **a** 0.48 Acres
- Garden View
- 🦺 Industrial
- **1994**

MLS: 418464

Samantha Payne
Sales Associate
samantha.payne@remaxky
+1 (345) 233 5227