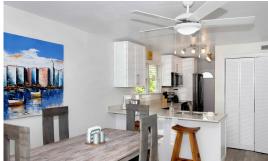

### Triumph Village First Floor 1 Bdrm Remodeled with Screened Patio

Triumph Village first floor unit with large screened patio, totally remodeled in 2019 with over \$50k in upgrades and shows as brand new. New HVAC, cabinets, flooring, appliances, bathroom, and screened patio. All new furnishings as well in 2019 from Sticks and Stones. New appliances, fixtures, HVAC, cabinets and countertops!

### **Property Details**

- Breakfast
- Dishwasher
- Kitchen area
- Oven: Yes
- Porch: Screened
- Stove: Electric

- Central AC
- Furnished: Yes
- Living Room
- Patio
- Refrigerator
- Utility Room

- Dining Area
- Kitchen
- Microwave
- Pool
- Stories: 1
- Washer/Dryer: Yes