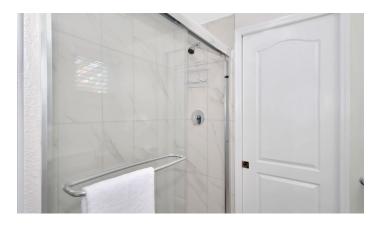

### Triumph Village First Floor 1 Bdrm Remodeled with Screened Patio

Triumph Village first floor unit with large screened patio, totally remodeled in 2019 with over \$50k in upgrades and shows as brand new. New HVAC, cabinets, flooring, appliances, bathroom, and screened patio. All new furnishings as well in 2019 from Sticks and Stones. New appliances, fixtures, HVAC, cabinets and countertops!

### **Property Details**

- Breakfast
- Dishwasher
- Kitchen area
- Oven: Yes
- Porch: Screened
- Stove: Electric

- Central AC
- Furnished: Yes
- Living Room
- Patio
- Refrigerator
- Utility Room

- Dining Area
- Kitchen
- Microwave
- Pool
- Stories: 1
- Washer/Dryer: Yes