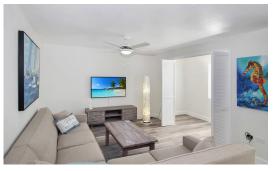

### Triumph Village First Floor 1 Bdrm Remodeled with Screened Patio

Triumph Village first floor unit with large screened patio, totally remodeled in 2019 with over \$50k in upgrades and shows as brand new. New HVAC, cabinets, flooring, appliances, bathroom, and screened patio. All new furnishings as well in 2019 from Sticks and Stones. New appliances, fixtures, HVAC, cabinets and countertops!

### **Property Details**

- Breakfast
- Dishwasher
- Kitchen area
- Oven: Yes
- Porch: Screened
- Stove: Electric

- Central AC
- Furnished: Yes
- Living Room
- Patio
- Refrigerator
- Utility Room

- Dining Area
- Kitchen
- Microwave
- Pool
- Stories: 1
- Washer/Dryer: Yes