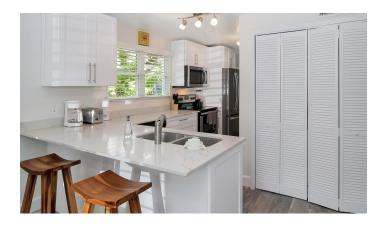

### Triumph Village First Floor 1 Bdrm Remodeled with Screened Patio

Triumph Village first floor unit with large screened patio, totally remodeled in 2019 with over \$50k in upgrades and shows as brand new. New HVAC, cabinets, flooring, appliances, bathroom, and screened patio. All new furnishings as well in 2019 from Sticks and Stones. New appliances, fixtures, HVAC, cabinets and countertops!

### **Property Details**

- Breakfast
- Dishwasher
- Kitchen area
- Oven: Yes
- Porch: Screened
- Stove: Electric

- Central AC
- Furnished: Yes
- Living Room
- Patio
- Refrigerator
- Utility Room

- Dining Area
- Kitchen
- Microwave
- Pool
- Stories: 1
- Washer/Dryer: Yes