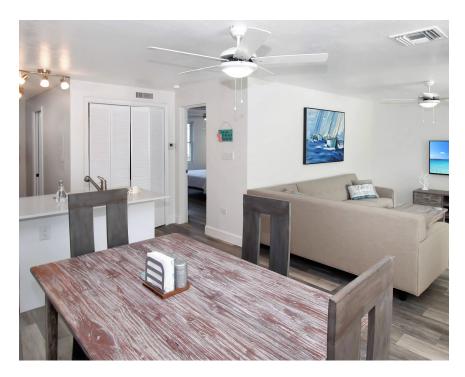

### Triumph Village First Floor 1 Bdrm Remodeled with Screened Patio

Triumph Village first floor unit with large screened patio, totally remodeled in 2019 with over \$50k in upgrades and shows as brand new. New HVAC, cabinets, flooring, appliances, bathroom, and screened patio. All new furnishings as well in 2019 from Sticks and Stones. New appliances, fixtures, HVAC, cabinets and countertops!

### **Property Details**

- Breakfast
- Dishwasher
- Kitchen area
- Oven: Yes
- Porch: Screened
- Stove: Electric

- Central AC
- Furnished: Yes
- Living Room
- Patio
- Refrigerator
- Utility Room

- Dining Area
- Kitchen
- Microwave
- Pool
- Stories: 1
- Washer/Dryer: Yes