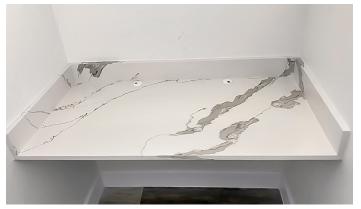

### Triumph Village First Floor 1 Bdrm Remodeled with Screened Patio

Triumph Village first floor unit with large screened patio, totally remodeled in 2019 with over \$50k in upgrades and shows as brand new. New HVAC, cabinets, flooring, appliances, bathroom, and screened patio. All new furnishings as well in 2019 from Sticks and Stones. New appliances, fixtures, HVAC, cabinets and countertops!

### **Property Details**

- Breakfast
- Dishwasher
- Kitchen area
- Oven: Yes
- Porch: Screened
- Stove: Electric

- Central AC
- Furnished: Yes
- Living Room
- Patio
- Refrigerator
- Utility Room

- Dining Area
- Kitchen
- Microwave
- Pool
- Stories: 1
- Washer/Dryer: Yes