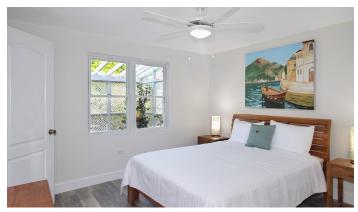

### Triumph Village First Floor 1 Bdrm Remodeled with Screened Patio

Triumph Village first floor unit with large screened patio, totally remodeled in 2019 with over \$50k in upgrades and shows as brand new. New HVAC, cabinets, flooring, appliances, bathroom, and screened patio. All new furnishings as well in 2019 from Sticks and Stones. New appliances, fixtures, HVAC, cabinets and countertops!

#### **Features:**

- 💢 827 Sq Ft.
- la 1 Bedrooms
- 🔑 1 Bathrooms
- Garden View
- 🔒 Condominium
- **2007**

MLS: 418494

Tamara Siemens
Sales Associate
tamara siemens@remaxky
+1 (345) 945 3171