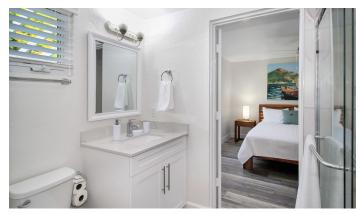

### Triumph Village First Floor 1 Bdrm Remodeled with Screened Patio

Triumph Village first floor unit with large screened patio, totally remodeled in 2019 with over \$50k in upgrades and shows as brand new. New HVAC, cabinets, flooring, appliances, bathroom, and screened patio. All new furnishings as well in 2019 from Sticks and Stones. New appliances, fixtures, HVAC, cabinets and countertops!

### **Property Details**

- Breakfast
- Dishwasher
- Kitchen area
- Oven: Yes
- Porch: Screened
- Stove: Electric

- Central AC
- Furnished: Yes
- Living Room
- Patio
- Refrigerator
- Utility Room

- Dining Area
- Kitchen
- Microwave
- Pool
- Stories: 1
- Washer/Dryer: Yes