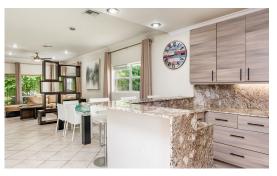

### **Property Details**

- Cable/Sat TV
- Fence
- Kitchen area
- Oven: Yes
- Refrigerator
- Storm Windows

- Central AC
- Furnished: Partially
- Living Room
- Pool
- Septic
- Stove: Electric

- Dishwasher
- Kitchen
- Microwave
- Porch: Screened
- Stories: 2
- Washer/Dryer: Yes