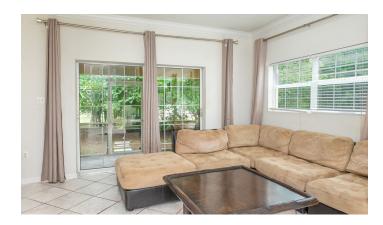

### **Property Details**

- Cable/Sat TV
- Fence
- Kitchen area
- Oven: Yes
- Refrigerator
- Storm Windows

- Central AC
- Furnished: Partially
- Living Room
- Pool
- Septic
- Stove: Electric

- Dishwasher
- Kitchen
- Microwave
- Porch: Screened
- Stories: 2
- Washer/Dryer: Yes