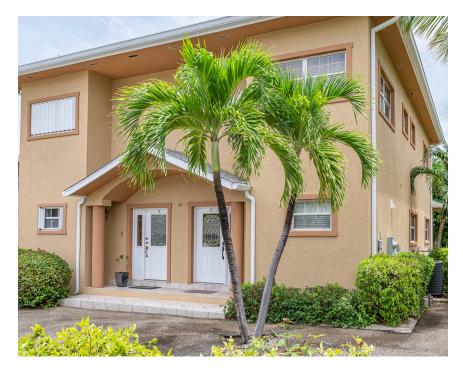

## Crescent Gardens Corner Unit with Large Fenced Yard

Crescent Gardens #6 is a large, solid built, 2-bedroom, 2. 5-bathroom townhome that offers a rare blend of space, upgrades in an excellent location.

## **Crescent Gardens Corner Unit with Large Fenced Yard**

#### Location:

West Bay

#### **Features:**

- 🔀 1596 Sq Ft.
- 2 Bedrooms
- 2.5 Bathrooms
- 🔐 Garden View,Inland
- 🔒 Condominium
- **2004**

MLS: 418518

Alan O'Connell
Sales Associate
alan.oconnell@remax.ky
+1 (345) 233 5222