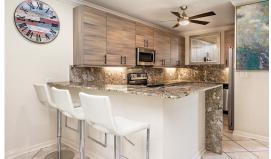

### **Property Details**

- Cable/Sat TV
- Fence
- Kitchen area
- Oven: Yes
- Refrigerator
- Storm Windows

- Central AC
- Furnished: Partially
- Living Room
- Pool
- Septic
- Stove: Electric

- Dishwasher
- Kitchen
- Microwave
- Porch: Screened
- Stories: 2
- Washer/Dryer: Yes