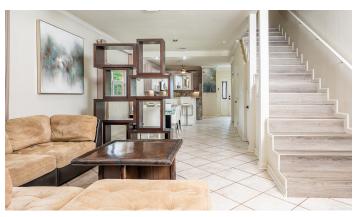

## Crescent Gardens Corner Unit with Large Fenced Yard

Crescent Gardens #6 is a large, solid built, 2-bedroom, 2. 5-bathroom townhome that offers a rare blend of space, upgrades in an excellent location.

#### **Features:**

- 🔀 1596 Sq Ft.
- 2 Bedrooms
- 2.5 Bathrooms
- 🔐 Garden View,Inland
- 🔒 Condominium
- **2004**

MLS: 418518

Alan O'Connell
Sales Associate
alan.oconnell@remax.ky
+1 (345) 233 5222