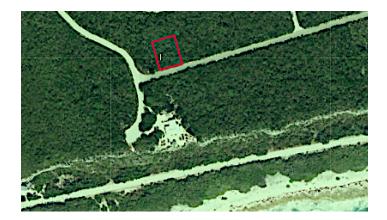

## **CAYMAN BRAC EAST LOT BOOBY BIRD DR**

Current

Discover your Dream property on Cayman Brac-this Stunning 0. 2874-acre residential lot situation in the highly sought-after bluff area.

Location:

🦁 Cayman Brac

## **Features:**

- 📜 12519 Sq Ft.
- 🟛 0.2874 Acres
- 🏠 Inland
- 🚑 Low Density Residential

SCAN ME TO FIND OUT MORE

MLS: 418564

Lavern Welcome

Sales Associate lavern.welcome@remax.ky +1 (345) 233-5228

Proud sponsors of