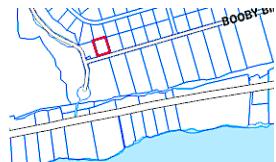

## **CAYMAN BRAC EAST LOT BOOBY BIRD DR**

Current

Discover your Dream property on Cayman Brac-this Stunning 0. 2874-acre residential lot situation in the highly sought-after bluff area.

Location:

🦁 Cayman Brac

## **Features:**

- 📜 12519 Sq Ft.
- 🟛 0.2874 Acres
- 🏠 Inland
- 🚑 Low Density Residential

SCAN ME TO FIND OUT MORE

MLS: 418564

Lavern Welcome

Sales Associate lavern.welcome@remax.ky +1 (345) 233-5228

Proud sponsors of