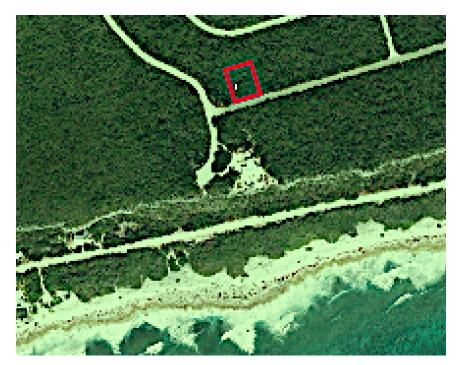

## **CAYMAN BRAC EAST LOT BOOBY BIRD DR**

Current

Discover your Dream property on Cayman Brac-this Stunning 0. 2874-acre residential lot situation in the highly sought-after bluff area.

Location:

🦁 Cayman Brac

## **Features:**

- 📜 12519 Sq Ft.
- 🟛 0.2874 Acres
- 🏠 Inland
- 🚑 Low Density Residential

SCAN ME TO FIND OUT MORE

MLS: 418564

Lavern Welcome

Sales Associate lavern.welcome@remax.ky +1 (345) 233-5228

Proud sponsors of